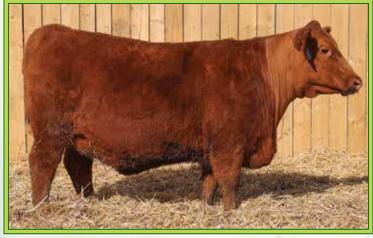

#### LRFMSORACLEI410

#### Reg#4618539 - 1A 100% AR Cow

Tattoo: I410 CANT - BD: 11/15/21 - BW: 75 lbs. BR: 104 - WW: 577 lbs. WR: 104

**BROWN REVELATION P7021 SIRE / BROWN ORACLE B112 BROWN MS P707 Y6648** 

DAM / LRF MS ROLLIN DEEP E310 **BROWN MS REVELATION W7981** 

**BIEBER ROLLIN DEEP Y118** 

**BECK CHEROKEE CNYN 4912** BROWN MS VICILA M7799 **BECKTON NEBULA P P707 BROWN MS JULIAN W6579** 

**BIEBER ROOSEVELT W384 BIEBER TILLY 399W BROWN REVELATION P7021 BROWN MS ABIGRACE P7905** 

BW WW YW ADG DMI Milk ME HPG CEM Stay Marb YG 102 37 65 11 -.6 81 130 .30 1.90 29 13 12 7 13 .64 -.01 39 .58 30% 77% 8% 76% 74% 3% 4% 8% 85% 25% 93% 46% 53% 72% 13% 14% 6%

Consigned by LAUREL RIDGE FARM / Larry Cantrell Walhalla, SC • Icantrell618@gmail.com • 864/723-0749

I 410 is a Oracle daughter out our newest Donor. Her Paternal sister sold for \$4500 in last year's sale. She has 8 EPD's in the top 15% including top 3% WW and top 4% YW. With this EPD set and her pedigree, I believe she has donor potential. She has a heifer calf out of our Merlin son, born 2/15. We really like this bull and seriously though about just letting him take care of the breeding this year. She will sale open and ready to breed.