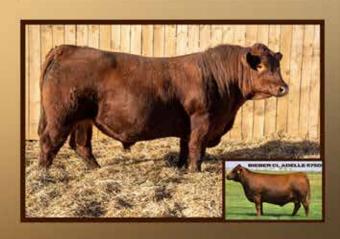

#### VETO FLOWER 0G15 933K

Reg#4740443 - 1A 100% AR Cow

Tattoo: 933K VETO - BD: 9/16/22 - BW: 72 lbs. BR: - WW: 515 lbs. WR:

LEACHMAN PLEDGE A282Z SIRE / KJL/CLZB COMPLETE 7000E **HXC 507C** 

HXC DECLARATION 5504C DAM / VETO U7829 FLOWER 0G15 **BROWN MS BIG SKY U7829** 

LSF NEXTPECTATION 0083X LCOC ZARA TG004 BECKTON NEBULA P P707 HXC 502R

LEACHMAN PLEDGE A282Z HXC190Y FEDDES BIG SKY R9 **BROWN MS IN FOCUS S7549** 

**ØGGP** 

BW WW YW ADG DMI Milk ME HPG CEM Stay Marb YG 15 -2.0 72 121 .30 2.15 24 13 14 7 13 1.02 .15 8% 95% 72% 94% 9% 58% 72%

Consigned by VETO VALLEY FARMS / John Carter Fayetteville, TN • jwcarter.1980@gmail.com • 931/703-0090

A direct daughter of Complete 7000E! Complete has caused a commotion since he sold in '17 for \$190,000 and continues today with his elite carcass, high performance progeny. 933K's top 1% MB EPD and her 133 IMF ratio proves just that! Now deceased, Complete's semen and genetics command a premium around the country. The Flower cow family is a prolific and highly proven one with 933's deceased MGD having nearly 60 progeny registered. The Flower's are also the family that produced the popular Brown Vacation. As a 4-year-old, OG15 has a near perfect udder and feet as well as a 104 MPPA. Al'd 11/24/23 to LSF EXC Call of Duty 9065G (4250593) a top 1% ProS HXC Allegiance X LSF Night Calver low birthweight rising star. Ultrasound confirmed bred 2/19/24 carrying a heifer. Retaining (1) flush/aspiration of at least 6 embryos at buyer's convenience and seller's expense.

**LOT 23** / VETO FLOWER 0G15 933K

LSF EXC CALL OF DUTY, AI SIRE