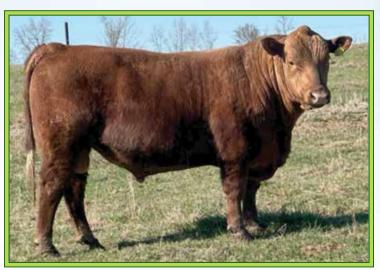

| 1% | 6%  | 38% | 43%  | 31%  | 42% | 20% | 22% | 5%   | 4%   | 8% | 66% | 10% | 37% |

Consigned by VETO VALLEY FARMS / John Carter

Fayetteville, TN • jwcarter.1980@gmail.com • 931/703-0090

Built like a truck, Kenworth is an 18 mo old stud that can move any program forward! He has 8 traits in the single digit percentiles and 11 in the top 1/3. He's moderate, thick, big topped and good footed. With 6 generations of proven AI sires from a dam that's a ¾ sister to the '22 Grasstime high seller, VETO Tilly 930H and a maternal sister to the \$20,500 VETO Tilly 306J, her MGD has earned a 105 MPPA and is still sound as a 16 yr old. With President semen being rare and Hard Drive practically nonexistent, he's a perfect opportunity to add proven genetics in a moderate, thick and sound package.



LOT 81 / VETO KENWORTH



#### *JLW STOCKMARKET 5592*

Reg#4856120 - 1A 100% AR Bull

Tattoo: 5592 JLW - BD: 9/11/22 - BW: 73 lbs. BR: - WW: 665 lbs. WR:

PIE STOCKMAN 4051

SIRE / BIEBER CL STOCKMARKET E119

BIEBER CL ADELLE 475C

LSF HERDBUILDER 1058Y

DAM / TBJR LANA 403 KCC LANA Z2 LSF SAGA 1040Y PIE LAKOTA 046 ANDRAS FUSION R236 BIEBER ADELLE 297Y

BECKTON EPIC R397 K LSF COVER GIRL S6076 W9037 TJS BERRY CHERRY 8801 TR LANA XT063 Pros HB GM CED BW WW YW ADG DMI Milk ME HPG CEM Stay Marb YG CW REA FAT
113 50 63 14 -2.1 80 136 .35 2.31 25 18 15 10 14 .91 .13 26 .19 .05
17% 54% 10% 39% 45% 3% 2% 1% 98% 63% 99% 5% 10% 66% 1% 82% 43% 38% 94%

Consigned by JIMMY WHITLEY / Jimmy Whitley Horton, AL • whitfeed@hopper.net • 205/359-0154

If you are looking for a bull to add notoriety to your