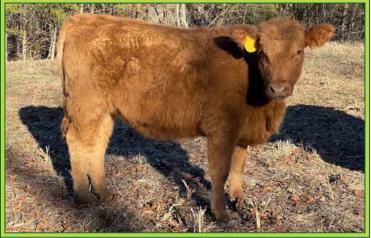

#### **VETO TIDY BEE 0B12 0K1**

YW ADG DMI Milk ME HPG CEM Stay Marb YG

12 10

Reg#4740591 - 1A 100% AR Cow

Tattoo: 0K1 VETO - BD: 10/3/22 - BW: 65 lbs. BR: - WW: 554 lbs.

PIE STOCKMAN 4051 **SIRE / BIEBER CL STOCKMARKET E119 BIEBER CL ADELLE 475C** 

C-T GRAND STATEMENT 1025 DAM / HHFF 2066 TIDY BEE 0B12 SRN TIDY BEE 2066

LSF SAGA 1040Y PIE LAKOTA 046 ANDRAS FUSION R236 **BIEBER ADELLE 297Y** 

LJC MISSION STATEMENT P27 C-T MISS PAN 0760 LCHMN HEVN'S SAKE 1002F BJR TIDY BEE 677-6186

104 48 55 12 -2.2 71 119 .30 2.16 23 8 28% 56% 18% 57% 44% 16% 11% 9% 95% 74% 77% 31% 7% 75% 5% 76% 47% 43% 89% Consigned by VETO VALLEY FARMS / John Carter

LOT 26 / VETO TIDY BEE 0B12 0K1 Fayetteville, TN • jwcarter.1980@gmail.com • 931/703-0090

OK1 is the higher performer of a set of twin heifers raised by a 9 year old dam with a combined weaning weight of the two over 1,050# solidifying her 102 MPPA. She's deep sided and maternal just like her \$20,500 now deceased MGD Tidy Bee 2066 who was a maternal sister to the famed BJR JR 107 and left a legacy at VVF and partners Atkinson Reds. Her direct influence has topped 2 previous Grasstime sales selling to Bootjack Cattle Co, MT and Little Creek Farms, MS. Al'd 11/24/23 to the \$120,000 exclusive LSF BJR High Voltage 1803J (4412003) Ultrasound confirmed safe to Al on 2/19. 1803J semen has sold up to \$600/unit in the few times it's been offered, no set release date has been set.