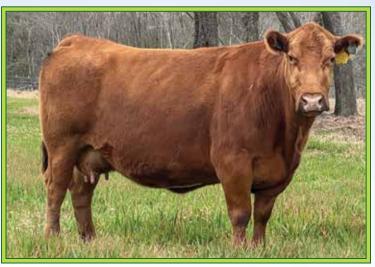

#### **HB ANNIE 996G**

Reg#4212856 — 1A 100% AR Cow

Tattoo: 996G HBBH - BD: 9/11/19 - BW: 78 lbs. BR: 107 - WW: 632 lbs. WR: 107

RED LAZY MC EYE SPY 64Y

SIRE / WPRA LEGACY A-314

WPRA EVERLEDA ENTENSE 610

FLYING W XTRA 111X

DAM / WCR MISS ANNIE XT 3280A

RED SOO LINE ANNIE 7249

LAZY MC LOOKOUT 37U RED LAZY MC GOLD DESIGN 68U BFCK CHEROKEE CNYN 4912 ER EVERELDA ENTENSE P578

PIE GRIDMASTER 589 RCRA FIREBERRY 1N RED SOO MR CHIEF 3508 CRESCENT CREEK ANNIE 26F

Pros RB GM CED BW WW YW ADG DMI Milk ME HPG CEM Stay Marb YG CW REA FAT

95 72 23 9 74 74 111 2.3 1.84 30 -1 12 7 16 22 1.0 42 2.2 01

37% 22% 67% 86% 87% 7% 7% 14% 85% 19% 28% 33% 56% 43% 87% 66% 3% 22% 39%

Consigned by HB FARMS / Greg Blaydes or Nathan Hicks Midway, KY - Jnhickscattle@outlook.com - 859/576-6738, 859/338-9402

HB Annie 996G comes from the heart of our program. A granddaughter of the great Red S00 Line Annie 7249. She encompasses the same qualities passed down in this great cow family. Easy keeping, good milking and good looking, she's always been a front pasture cow. Her bull calf by 3 Aces Bookie 9640 is an impressive individual and has a world of potential as a herd sire or get a quick return on investment and market him in just a few months. Calf HB2132L, 10/12 bull 82#BW Sire: 9640 (3ACES Bookie 9640) Reg# 4531023. Breeding Info—PE 12/22—2/15 to HB KORY 2108K Reg# 4736682.