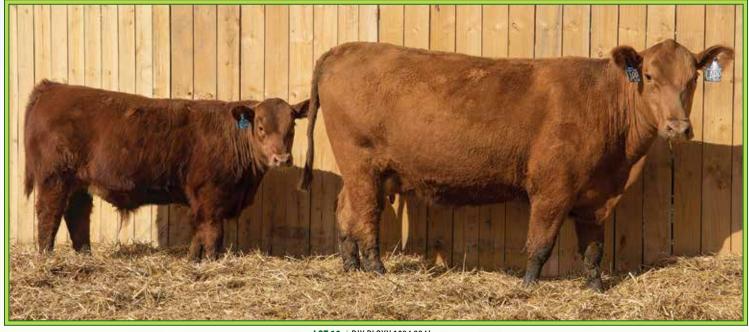

#### **DIX BLOXY 1094 994J**

#### Reg#4607055 - 1A 100% AR Cow

Tattoo: 994J DIX - BD: 9/20/21 - BW: 58 lbs. BR: 85 - WW: 582 lbs. WR: 99

REDHILL TEN X 104U 190A

SIRE / LSF MEW X-FACTOR 6693D

MEW COVERGIRL 402B

LMAN KING ROB 8621 DAM / JEM BLOXY 9038-1094 LMAN BLOXY 9038 A A R TEN X 7008 S A RED HILL B571 BARMAID 104U LSF TAKEOVER 9943W MEW COVERGIRL 213Z

LEACHMAN ROBUST 7222 LEACHMAN ELEANOR COPPER TOP CHIEF 301 LEACHMAN BLOXY 6381

ProS HB GM CED BW WW YA ADG DMI Milk ME HPG CEM Stay Marb YG CW REA FAT 68 21 47 15 -4.1 61 103 .26 1.47 30 7 11 9 10 .45 .10 26 .18 .04 78% 94% 21% 16% 13% 42% 30% 20% 54% 20% 74% 54% 20% 95% 36% 65% 31% 28% 83%

Consigned by **DIXON RED ANGUS** / Jed Dixon Athens, AL • jdixon@dixonstables.com • 256/614-4212

What a great opportunity here on a really nice 3n1 pair, this young cow has her whole life ahead of her and is raising a sure enough herd sire on her first try! This first calf heifer was in line to replace her 14 year old dam that is still in production. Her dam has a really nice heifer calf in our fall program this year that we will be keeping as a replacement, so we were able to offer her. Bloxy 994J is super slick haired, long made, and has a near perfect udder. I look for this great young female to produce some really top end calves for years to come! If you're looking for your next herd sire, her dark red, stout made bull calf would sure fit the bill! He is sired by our go to heifer bull LSF SRR Excellence 8167F that we used for several seasons with great success. She sells confirmed bred carrying a heifer calf due on 10-5-24 to our exciting new herd sire Bieber Mainstream K242(#:4621271) a maternal 3/4 brother to the great Bieber CL Energize F121. Lot 10A: Bull Calf at side (#4883986)