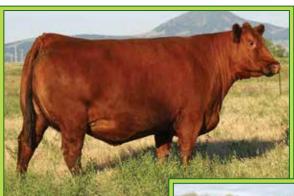

LOT 1 / VETO BERTHA 218K

#### **VETO BERTHA 218K**

Reg#4615807 - 1A 100% AR Cow

Tattoo: 218K VETO - BD: 2/20/22 - BW: 62 lbs. BR: 91 - WW: 537 lbs. WR: 98

CRUMP MAGNITUDE 5507

SIRE / CRUMP NEW DECADE 9341

TR BRANDY XT074

BROWN PREMIER X7876

DAM / BULL HILL GUMDROP 5216

BULL HILL GUMDROP 3084

BROWN PREMIER X7876 CRUMP TABITHA 3140 TR EPIC ST618 TR COCA RT527

BECKTON NEBULA P P707 BROWN MS DESTINATION T7664 BULL HILL ASSURANCE 1036 BULL HILL GUMDROP 1092 Pros HB GM CED BW WW YW ADG DMI Milk ME HPG CEM Stay Marb YG CW REA FAT 128 66 61 19 -5.1 58 100 .26 1.07 32 5 14 11 15 .54 .16 28 -.08 .02 6% 22% 11% 2% 6% 61% 47% 30% 20% 6% 58% 12% 2% 48% 25% 90% 32% 91% 53%

Consigned by VETO VALLEY FARMS / John Carter Fayetteville, TN • jwcarter.1980@gmail.com • 931/703-0090

218 is an attractive, long bodied, first calf heifer that's developed a nice udder. Sired by the Genex stud member Crump New Decade. She descends from the 102 MPPA Tennessee Valley Red Angus donor AHE Bertha 826. This powerful female comes with 10 traits in the top 25% or better. Making her even more intriguing is her 61# heifer calf born 2/5/24 at side by the \$120,000 exclusive LSF BJR High Voltage 1803J (4412003) she's the first direct High Voltage to sell to date! Proven genetics with a cutting-edge coupon at side!