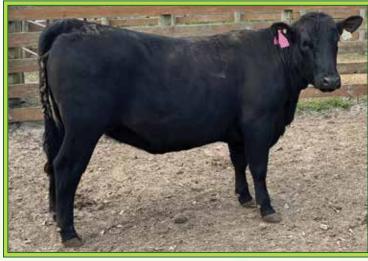

#### PVC 042G-D1569 GAMMA 209K

Reg#4554359 — 2 100% AR Cow

Tattoo: 209K PVC - BD: 1/20/22 - BW: 68 lbs. BR: 95 - WW: 484 lbs. WR: 108

BROWN ORACLE B112

SIRE / PVC B112-249C OMEGA 042G

REDHILL 132Y FANCY 249C

K C F BENNETT ABSOLUTE

DAM / BROWN MS ABSOLUTE D1569

BROWN MS COMMITMENT W7996

BROWN REVELATION P7021 BROWN MS P707 Y6648 REDHILL 28U RIPPER 132Y REDHILL 84S FANCY 136Y

S A V FINAL ANSWER 0035 THOMAS MISS LUCY 5152 BROWN COMMITMENT 57206 BROWN MS DESTINATION T6985

**%GGP** 

Pros HB GM CED BW WW YW ADG DMI Milk ME HPG CEM Stay Marb YG CW REA FAT 137 65 72 16 -1.6 82 132 .32 1.69 29 5 12 8 16 .79 .15 38 .17 .03 3% 24% 4% 9% 56% 2% 3% 5% 69% 26% 61% 39% 23% 37% 4% 88% 8% 8% 43% 78%

Consigned by RED AMERICAN CATTLE / Amelia Carreno Alachua, FL • redamericancattle@gmail.com • 352/660-4901

A.I. on 12/05/23 to Bieber CL Energize F121 (#3958815) with sexed heifer semen.