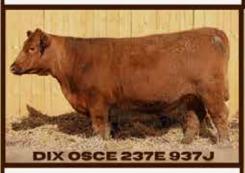

#### PVC 043F-103G OMEGA 074K

Reg#4554055 - 1A 100% AR Cow

Tattoo: 074K PVC - BD: 12/6/21 - BW: 71 lbs. BR: 110 - WW: 465 lbs. WR: 97

BROWN SYNERGY X7838

SIRE / PVC X7838-R046 URANO 043F
BECKTON CHRISTY R046 CQ

RED HILL B571 JULIAN 84S

DAM / PVC 84S-182W OMEGA 103H

REDHILL 126T 287 182W

BECKTON NEBULA P P707 C-BAR & BROWN ABIGRACE T714 BECKTON CHEROKEE N N479 BECKTON CHRISTY N740 HR

BECKTON JULIAN GG B571 BECKTON BARMAID M554 CH RED HILL 17P JULIAN 126T SHADY'S MS MARIAS 287

**GGP** 

ProS HB GM CED BW WW YW ADG DMI Milk ME HPG CEM Stay Marb YG CW REA FAT

99 82 17 15 -2.4 61 94 .21 1.01 26 0 16 9 16 .26 .07 14 -.10 .01

35% 6% 88% 17% 40% 50% 59% 68% 17% 49% 31% 3% 17% 29% 86% 53% 85% 92% 28%

Consigned by **RED AMERICAN CATTLE** / Amelia Carreno Alachua, FL • redamericancattle@gmail.com • 352/660-4901

A.I. on 12/05/23 to Bieber CL Energize F121 (#3958815) with sexed heifer semen.

LOT 52 / PVC 043F-103G OMEGA 074K