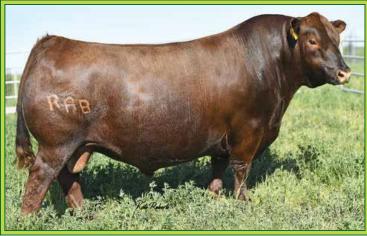

#### LRF GRACE F324

#### Rea#4208074 - 1A 100% AR Cow

Tattoo: F324 CANT — BD: 6/24/18 — BW: 69 lbs. BR: 99 — WW: 530 lbs. WR: 98

BECKTON EPIC R397 K **SIRE / LRF EPIC B108** LCF REBALAS 326U

LJC MISSION STATEMENT P27 DAM / BROWN MS MSTATEMT W7925 **BROWN MS ABIGRACE P7905** 

**BECKTON EPIC K F075 BECKTON KIT F468 JL BROWN REVELATION P7021** LSF REBALAS 901 N3021

LJC LANCER 806 LJC HANNAH 106 **BROWN VACATION H7106 BROWN MS ABIGRACE L7730** 

BW WW YW ADG DMI Milk ME HPG CEM Stay Marb YG 65 108 .26 1.60 25 -.6 12 14 .37 -.02 27 56% 74% 30% 85% 69% 27% 22% 20% 66% 56% 74% 32% 80% 69% 54% 12% 28% 8% 32%

Consigned by LAUREL RIDGE FARM / Larry Cantrell Walhalla, SC • Icantrell618@gmail.com • 864/723-0749

F324 is out of our best Abigrace donor cow. Normally I don't sell pairs, but with the heifer numbers on the farm low this year, and in an effort to support the sale, I had to make some tough choices. In any other year this cow would stay on the farm. She has a super udder and has a bull calf born on 1/12 out of our Merlin son. Al bred to Franchise on 3/9.