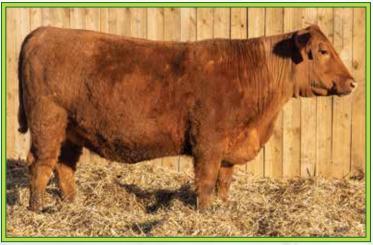

704-9352** FEDS BLOCKANA C34 704

51 DEFENDER 560-307 DAM / DPC EMILY E751 SIX MILE MAIDEN 56Z

5L ADVANTAGE 3267-221Y 5L ROXIE 854-117 FEDDES SILVER BOW B226 FEDDES BLOCKANA 8121-C34

5L ADVOCATE 817-14W 5L BLACK ADINA 525-560 SIX MILE WIND CHILL 828W RED SIX MILE MAIDEN 898W

ProS HB GM CED BW WW YW ADG DMI Milk ME HPG CEM Stay Marb YG 11 -1.4 72 112 .25 1.83 27 14 12 .56 .04 40 2 5 24 .19 .01 61% 66% 46% 71% 60% 14% 21% 34% 81% 41% 42% 10% 86% 77% 22% 34% 51% 38% 42%

Consigned by DIAMOND P CATTLE COMPANY / Jeff Pettit Sebree, KY • jeff@diamondpcattle.com • 270/836-2963

Jessa has the genetics, 5L Defender, Feddes Treadstone, Feddes Blockana, 5L Bourne. Exposed to CT Markets Up 2119 #4632081 from 12/5/23 — 1/15/24, and then to Diamond P Kandyman K240 #4735141 from 1/15/24 to 2/15/24.



LOT 49 / DIX BERTHA 408G 908K



#### **DIAMOND P KIMBER K211**

Reg#4781709 - 1A 100% AR Cow

Tattoo: K211 DPC - BD: 10/28/22 - BW: 85 lbs. BR: 108 - WW: 630 lbs. WR: 110

**RED HILL B571 JULIAN 84S** SIRE / MUSHRUSH BLOCKCHAIN E616 MUSHRUSH UTE IM A359

**BROWN-CH PROFIT DRIVEN C5620** 

DAM / DPC H027

SIX MILE MAIDEN 56Z

**BECKTON JULIAN GG B571 BECKTON BARMAID M554 CH** MUSHRUSH IMPRESSIVE X018 MUSHRUSH UTE IM Y335

**BROWN PROFIT DRIVEN A7603** CH SASSY 2011 SIX MILE WIND CHILL 828W RED SIX MILE MAIDEN 898W

BW WW YW ADG DMI Milk ME HPG CEM Stay Marb YG ProS HR GM CFD 108 29 10 .2 72 111 .24 1.31 25 3 15 18 .44 .05 15 .20 23% 8% 70% 85% 86% 13% 22% 42% 35% 55% 49% 7% 85% 10% 45% 40% 81% 36% 80%

Consigned by DIAMOND P CATTLE COMPANY / Jeff Pettit

Sebree, KY • jeff@diamondpcattle.