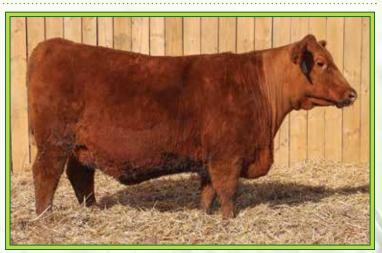

D ANGUS / Jed Dixon Athens, AL • jdixon@dixonstables.com • 256/614-4212

Here's a nice moderately made herd bull prospect out of Bieber CL Energize F121 and one of our main donor females LSF SRR Pineta B4295 E7069. This young sire has really nice depth of body with good feet and legs and also has an outstanding disposition and is as gentle as they come. If you're looking for a bull to use on just heifers or both cows and heifers, I think he'd sure do a great job! With his -3.8 BW EPD in the top 17% of the breed he's definitely heifer safe but also has a good punch of growth with his WW and YW in the top 11% of the breed. His lovely ET full sister DIX Pineta E7069 169L sells in this sale and she's an extremely nice female. I look for the females out of him to make some great replacements!



ET FULL SISTER / 169L ET FULL SISTER TO LOT 90







LSF SRR FLO-MARIE 961 D6400

LSF SRR COMMANDER 5906C



#### EMBRYO PACKAGE

#### Selling 3 Embryos

SIRE / LSF SRR COMMANDER 5906C REG#1744452

DAM / LSF SRR FLO-MARIE 961 D6400 REG#3532657

Offering Projected EPDs:

| ProS | HB | GM | CED | BW   | WW | YW  | DMI | Milk | ME | HPG | CEM | Stay | Marb | YG  | CW | REA | FAT |
|------|----|----|-----|------|----|-----|-----|------|----|-----|-----|------|------|-----|----|-----|-----|
| 108  | 52 | 56 | 16  | -4.4 | 67 | 105 | .94 | 28   | -1 | 8   | 10  | 14   | .63  | .04 | 20 | .09 | .01 |

Consigned by VETO VALLEY FARMS / John Carter

Fayetteville, TN • jwcarter.1980@gmail.com • 931/703-0090

D6400 came to us as a proven donor from the '17 Ludvigson Dispersal, she's a maternal sist