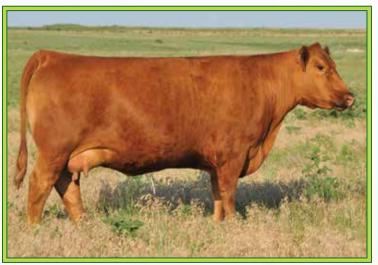

LOT 1 / VETO BERTHA 218K

#### **VETO BERTHA 218K**

Reg#4615807 - 1A 100% AR Cow

Tattoo: 218K VETO - BD: 2/20/22 - BW: 62 lbs. BR: 91 - WW: 537 lbs. WR: 98

CRUMP MAGNITUDE 5507

SIRE / CRUMP NEW DECADE 9341

TR BRANDY XT074

BROWN PREMIER X7876

DAM / BULL HILL GUMDROP 5216

BULL HILL GUMDROP 3084

BROWN PREMIER X7876 CRUMP TABITHA 3140 TR EPIC ST618 TR COCA RT527

BECKTON NEBULA P P707 BROWN MS DESTINATION T7664 BULL HILL ASSURANCE 1036 BULL HILL GUMDROP 1092 Pros HB GM CED BW WW YW ADG DMI Milk ME HPG CEM Stay Marb YG CW REA FAT 128 66 61 19 -5.1 58 100 .26 1.07 32 5 14 11 15 .54 .16 28 -.08 .02 6% 22% 11% 2% 6% 61% 47% 30% 20% 6% 58% 12% 2% 48% 25% 90% 32% 91% 53%

Consigned by VETO VALLEY FARMS / John Carter Fayetteville, TN • jwcarter.1980@gmail.com • 931/703-0090

218 is an attractive, long bodied, first calf heifer that's developed a nice udder. Sired by the Genex stud member Crump New Decade. She descends from the 102 MPPA Tennessee Valley Red Angus donor AHE Bertha 826. This powerful female comes with 10 traits in the top 25% or better. Making her even more intriguing is her 61# heifer calf born 2/5/24 at side by the \$120,000 exclusive LSF BJR High Voltage 1803J (4412003) she's the first direct High Voltage to sell to date! Proven genetics with a cutting-edge coupon at side!