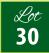

96% | 27% | 93% | 37%  | 29%  | 62% | 22% | 22% | 78% |





LOT 29 / HEAVEN'S TIDY BEE 2959

Heaven's Tidy Bee 2959 is a bred heifer that goes back to to Tidy Bee 589, the most productive cows in our farms history. She produced year after year until we lost her to an injury at the age of 17. 2959 is larger framed female with above average growth and that has been typical of her sire's calves (Bull Hill Domain 9214). She is bred to RVC Crockett 2505, a stout, thick Alamo C92H son out of the grand dam of Larkaba 3055 (pictured above) that we wanted to use for a couple of breeding season. If you want above average growth, great udders, feet, disposition and longevity in your cattle, I recommend taking a close look at these 2 Tidy Bee heifers. Breeding information to be updated on sale day.



#### **JLW QUEEN JEWEL 5594**

Reg#4856116 - 1A 100% AR Cow

Tattoo: 5594 JLW - BD: 9/5/22 - BW: 69 lbs. BR: - WW: 590 lbs. WR:

BECKTON DOMINOR T122 Z1

SIRE / 3SCC DOMAIN A163

3SCC EUCLA X723

BROWN PREMIER X7876

DAM / BJR QUEEN JEWEL 701E

BJR OUEEN JEWEL 507C

BECKTON DOMINOR Z1 R610 BKT LARKABEL R038 WA BASIN H0BO 0545 BSKF EUCLA U278

BECKTON NEBULA P P707 BROWN MS DESTINATION T7664 LSF SRR TYSON 3025A HUS QUEEN JEWEL P431 W04

 Pros
 HB
 GM
 CED
 BW
 WW
 YW
 ADG
 DMI
 Milk
 ME
 HPG
 CEM
 Stay
 Marb
 YG
 CW
 REA
 FAI

 119
 61
 59
 14
 -2.9
 70
 109
 .24
 1.56
 29
 6
 13
 6
 17
 .66
 .10
 34
 .27
 .03

 11%
 31%
 14%
 37%
 31%
 18%
 26%
 40%
 57%
 24%
 68%
 29%
 69%
 25%
 12%
 67%
 15%
 23%
 77%

 11%
 31%
 12%
 67%
 12%
 67%
 24%
 68%
 29%
 69%
 25%
 12%
 67%
 15%
 23%
 77%

Con