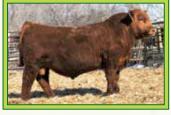

#### **C-T CHRIS 0043**

#### Reg#4296367 - 1A 100% AR Cow

Tattoo: 43 CTDB - BD: 1/31/20 - BW: 80 lbs. BR: 99 - WW: 674 lbs. WR: 107

LJC MERLIN T179

SIRE / WFL MERLIN 018A

WFL COMMITMENT 042Y

FEDDES SILVER BOW B226

DAM / C-T CHRIS 7018

C-T CHRIS 5026

LJC MISSION STATEMENT P27 BUF CRK REDPRIDE N179 BROWN COMMITMENT S7206 WFL JEWELMAKER 9024

BROWN JYJ REDEMPTION Y1334 FEDDES LAKINA Y17 HXC CONQUEST 4405P C-T CHRIS 3034

GGP

Pros HB GM CED BW WW YW ADG DMI Milk ME HPG CEM Stay Marb YG CW REA FAT

92 65 27 11 -2.3 79 119 .25 1.58 33 4 9 7 17 .50 .07 17 -.07 .01

43% 33% 58% 68% 38% 3% 8% 25% 65% 9% 58% 88% 58% 28% 26% 50% 64% 80% 24%

Consigned by CEDAR RIDGE CATTLE / John Ethington

Danville, KY • cedarridgecattlejmmq@gmail.com • 859/533-1301

Here is your chance to own a great young daughter of Merlin 018A from the Chris cow family at C-T. As a bonus she'll be due this fall to the many time champion Ceda Ridge Hellcat. His first calves have been weaned and reports are tremendous. Exposed to Cedar Ridge Hellcat 0052H (4417057) from 11/25/2023 – 3/1/2024.