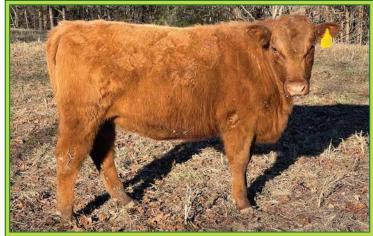

LOT 1 / VETO BERTHA 218K

#### **VETO BERTHA 218K**

Reg#4615807 - 1A 100% AR Cow

Tattoo: 218K VETO - BD: 2/20/22 - BW: 62 lbs. BR: 91 - WW: 537 lbs. WR: 98

CRUMP MAGNITUDE 5507

SIRE / CRUMP NEW DECADE 9341

TR BRANDY XT074

BROWN PREMIER X7876

DAM / BULL HILL GUMDROP 5216

BULL HILL GUMDROP 3084

BROWN PREMIER X7876 CRUMP TABITHA 3140 TR EPIC ST618 TR COCA RT527

BECKTON NEBULA P P707 BROWN MS DESTINATION T7664 BULL HILL ASSURANCE 1036 BULL HILL GUMDROP 1092 Pros HB GM CED BW WW YW ADG DMI Milk ME HPG CEM Stay Marb YG CW REA FAT 128 66 61 19 -5.1 58 100 .26 1.07 32 5 14 11 15 .54 .16 28 -.08 .02 6% 22% 11% 2% 6% 61% 47% 30% 20% 6% 58% 12% 2% 48% 25% 90% 32% 91% 53%

Consigned by VETO VALLEY FARMS / John Carter Fayetteville, TN • jwcarter.1980@gmail.com • 931/703-0090

218 is an attractive, long bodied, first calf heifer that's developed a nice udder. Sired by the Genex stud member Crump New Decade. She descends from the 102 MPPA Tennessee Valley Red Angus donor AHE Bertha 826. This powerful female comes with 10 traits in the top 25% or better. Making her even more intriguing is her 61# heifer calf born 2/5/24 at side by the \$120,000 exclusive LSF BJR High Voltage 1803J (4412003) she's the first direct High Voltage to sell to date! Proven genetics with a cutting-edge coupon at side!