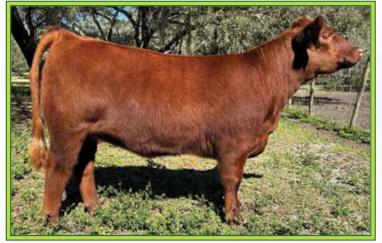

#### **TAW TOPEKA 2249**

Reg#4716733 - 1A 100% AR Cow

Tattoo: 2249 TAW - BD: 9/26/22 - BW: 64 lbs. BR: - WW: lbs. WR:

BUF CRK HOBO 1961

SIRE / 3 ACES SIDEWAYS

TROWBRIDGE LANA 707

MLK BIG FOOT **DAM / TC TOPEKA 138G** ORAR TOPEKA RB25 BUF CRK HOBO 1413 BUF CR CARRIE VC1174 J BAR 7 GRAND CANYON 2222 LANA GAL N78

WEBR TC CARD SHARK 1015 TC CUPCAKE 03Y RED U6 HESSTON 14Z RED HOWE TOPEKA 263Z

Pros HB GM CED BW WW YW ADG DMI Milk ME HPG CEM Stay Marb YG CW REA FAT 45 45 0 6 1.8 59 93 .22 1.45 20 -2 11 3 15 .08 .06 16 -.06 .00 97% 63% 99% 99% 97% 60% 61% 60% 47% 91% 23% 48% 97% 49% 99% 48% 79% 88% 23%

Consigned by WATKINS RED ANGUS / Amanda Watkins

Dade Čity, FL • amanda watkins1721@gmail.com • 352/467-0517

**LOT 43** / TAW TOPEKA 2249

Here is an outstanding yearling heifer that we should have kept in Florida but we are determined to share the best of the best with our fellow Southeastern breeders! This young heifer hit the genetic lottery with a dam that won Champion Red Angus at Cattle Bonanza in 2020 and Reserve Champion Division at NAJRAE in 2021! This young heifer is just as bold as her dam with the same spring of rib, big foot, and long feminine neck. Don't forget her sire either, 3 Aces Sideways is known to consistently produce daughters with style and look. Don't miss your chance on this one! You can keep her in the show ring or put her to work! She sells exposed to WATK Hamley 2247.