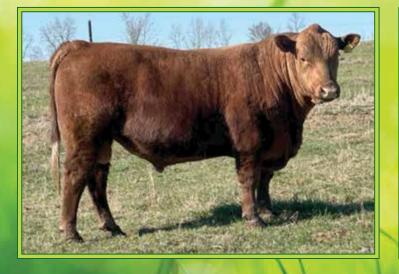

LOT 1 / VETO BERTHA 218K

#### **VETO BERTHA 218K**

Reg#4615807 - 1A 100% AR Cow

Tattoo: 218K VETO - BD: 2/20/22 - BW: 62 lbs. BR: 91 - WW: 537 lbs. WR: 98

CRUMP MAGNITUDE 5507

SIRE / CRUMP NEW DECADE 9341

TR BRANDY XT074

BROWN PREMIER X7876

Consigned by VETO VALLEY FARMS / John Carter Fayetteville, TN • jwcarter.1980@gmail.com • 931/703-0090

218 is an attractive, long bodied, first calf heifer that's developed a nice udder. Sired by the Genex stud member Crump New Decade. She descends from the 102 MPPA Tennessee Valley Red Angus donor AHE Bertha 826. This powerful female comes with 10 traits in the top 25% or better. Making her even more intriguing is her 61# heifer calf born 2/5/24 at side by the \$120,000 exclusive LSF BJR High Voltage 1803J (4412003) she's the first direct High Voltage to sell to date! Proven genetics with a cutting-edge coupon at side!