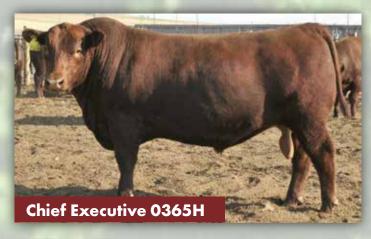

#### *BELLACHAY*

#### Reg#4758227 - 1A 100% AR Cow

Tattoo: 161 HK - BD: 8/23/22 - BW: 82 lbs. BR: 101 - WW: 494 lbs. WR: 96

ANDRAS BLACK GENES B004 **SIRE / OSBORN BLACK GENES 257E** JEM ROXIE 129C

LCJ ROJO 2168 DAM / ADDISON

HK ZARA 76

ANDRAS MR BLACK JEANS R179 ANDRAS ANGELA 1161 ANDRAS NEW DIRECTION R240 JEM ROXIE 818-1076

JKC ROJO 37X ICITAM 0808 **TENN RAMBO 705 TW ZARA 3444** 

GM CED BW WW YW ADG DMI Milk ME HPG CEM Stav Marb YG 11 57 90 .21 1.36 26 4 11 6 15 .24 .08 15 -.15 -.6 93% 68% 93% 71% 74% 66% 68% 68% 39% 45% 57% 58% 74% 53% 90% 55% 83% 96% 15%

Consigned by KELTON FARMS / Herbert & Randy Kelton Leoma, TN • 931/244-0376

The next 3 bred heifers come from the outcross pedigreed sire — Osborn Black Genes 257E that offers a wide scope of "useability" in most herds in the breed. Check these super, spring bred females out in Cullman. P.E. 12/14/23 -3/15/24 to Shady's Red Blood K148 (#4719933)