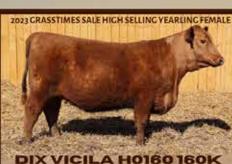

Consigned by SINTEK LIVESTOCK / Brad & Becky Sintek

Lebanon, TN • sinteklivestock@gmail.com • 503/880-7623 or 503/849-6688

**LOT 38** / SL MS 2003 COACH 2215

This super attractive Fall yearling heifer is a stand out in the pasture. She has a beautiful profile, is long bodied, deep middled, stands on lots of bone and is extremely correct on her feet and legs, she's very feminine featured and extended in her front end. She's in the top 21-22% in HB and Calving Ease Maternal, the top 12-14% in Average Daily Gain and Carcass Weight, and the top 7% in Heifer Pregnancy. This heifer is sired by a MR Coach son that was born and raised by Sintek Livestock. We have been absolutely thrilled with the MR Coach 2003 offspring, which bring greater volume and dimension to the calves he's sired. This heifer was A.I. bred to Bieber Stock Market on 12-06-2023 and Pasture Exposed after 12-14-2023 to SL 2003 Mr Coach 2216 and SL 1296 Mr Coach 2007. Video is available.