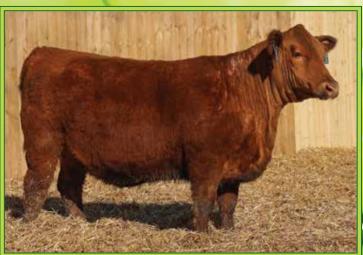

#### **HB ANNIE 996G**

Reg#4212856 — 1A 100% AR Cow

Tattoo: 996G HBBH - BD: 9/11/19 - BW: 78 lbs. BR: 107 - WW: 632 lbs. WR: 107

RED LAZY MC EYE SPY 64Y

SIRE / WPRA LEGACY A-314

WPRA EVERLEDA ENTENSE 610

FLYING W XTRA 111X

Consigned by HB FARMS / Greg Blaydes or Nathan Hicks Midway, KY - Jnhickscattle@outlook.com - 859/576-6738, 859/338-9402

HB Annie 996G comes from the heart of our program. A granddaughter of the great Red S00 Line Annie 7249. She encompasses the same qualities passed down in this great cow family. Easy keeping, good milking and good looking, she's always been a front pasture cow. Her bull calf by 3 Aces Bookie 9640 is an impressive individual and has a world of potential as a herd sire or get a quick return on investment and market him in just a few months. Calf HB2132L, 10/12 bull 82#BW Sire: 9640 (3ACES Bookie 9640) Reg# 4531023. Breeding Info—PE 12/22—2/15 to HB KORY 2108K Reg# 4736682.