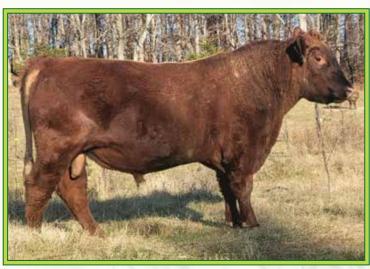

JLW HIGH CAPACITY 3863 WCS MISS GOLD ROBBER 7071

UBAR HIGH CAPACITY 224 LCC DINA LA447 ZERO 1976 WCS MISS FORTUNE 104

 Pros
 HB
 GM
 CED
 BW
 WW
 YW
 ADG
 DMI
 Milk
 ME
 HPG
 CEM
 Stay
 Marb
 YG
 CW
 REA
 FAT

 96
 96
 75%
 80%
 43%
 43%
 43%
 8
 48%
 9
 58%
 91%
 %
 %
 6
 9
 %
 6
 %
 9
 %
 %
 %
 %
 %
 %
 %
 %
 %
 %
 %
 %
 %
 %
 %
 %
 %
 %
 %
 %
 %
 %
 %
 %
 %
 %
 %
 %
 %
 %
 %
 %
 %
 %
 %
 %
 %
 %
 %
 %
 %
 %
 %
 %
 %
 %
 %
 %
 %
 %
 %
 %
 %
 %
 %
 %
 %
 %
 %
 %
 %
 %
 %
 %

Consigned by CUNDIFF FARMS / Kara Prather

Nancy, KY • cundiffredangus@gmail.com • 606/305-3663

This classy June Heifer has big time potential. She is great on the ground, loads of middle, and still has that great look from the side. She is easy going, halter broke and would add to show string or herd program.





SIRE / WCS REVOLUTION 107





#### FLACHS PRIDE 302L

Reg#4783613 - 1A 100% AR Cow

Tattoo: 302L BDCF - BD: 5/2/23 - BW: 68 lbs. BR: - WW: 616 lbs. WR:

9 MILE FRANCHISE 6305 SIRE / 9 MILE ENTERPRISE 8180 DYK RED BIRD 1944-5105

PIE UP FRONT 508 DAM / BDCF 008H JMMQ PRIDE FB 759E SPUR FRANCHISE OF GARTON C-BAR ABIGRACE Y11 **GMRA DEUCES 2222** 5L BLACKBIRD 1322-1944 ANDRAS NEW DIRECTION R240

3160 TKP

GM CED BW WW YW ADG DMI Milk ME HPG CEM Stay Marb YG CW REA FAT 32 13 -2.9 61 101 .25 1.55 24 0 15 16 .28 6 .05 25 .26 38% 24% 63% 47% 31% 52% 43% 33% 56% 67% 33% 8% 74% 34% 83% 40% 44% 25% 64%

Consigned by FLACH LIVESTOCK / Brett Flach Harrodsburg, KY • brettflach@icloud.com

AHL FLASHBACK 446B DAMAR X056 PRIDE 01W A274 Reg#4783627 - 1A 100% AR Cow

Tattoo: 303L BDCF - BD: 4/17/23 - BW: