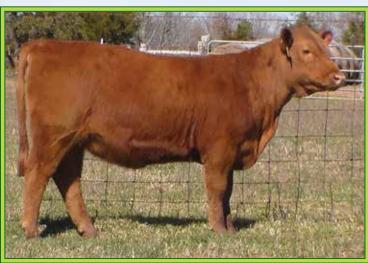

52

LSF SRR WATCHMAN 5289C DAM / TW BH ZARA 5299 TW BH ZARA 5016 PIE STOCKMAN 4051 PIE RUBY 520 9 MILE FRANCHISE 6305 PIE BONNE BEL 6232 LSF NIGHT CALVER 9921W LSF RR RAINDANCE 118026

LSF RR RAINDANCE U8026 Y1369 HW EPIC 8171-4345 BULL HILL ZARA 0025

Pros HB GM CED BW WW YW ADG DMI Milk ME HPG CEM Stay Marb YG CW REA FAT 100 72 28 14 -4.2 69 114 .28 1.57 35 7 13 9 17 .37 .05 16 .29 .05 34% 14% 72% 30% 13% 20% 18% 18% 58% 1% 72% 27% 17% 22% 63% 41% 80% 20% 93%

Consigned by TIM WHITLEY / Tim Whitley

Horton, AL • tm\_whitley@yahoo.com • 205/446-5090

Prospect, Goldrobber and Domain all in the heifer's pedigree. Her EPD's include a top 23% weaning, top 22% yearling weight and a top 5% milk EPD. She hails from one of our top cow families and is ready to breed to the bull of your choice.





LOT 75 / BULL HILL JUANA 2364



#### **BULL HILL JUANA 2364**

#### Reg#4837190 - 1A 100% AR Cow

Tattoo: 2364 MEEK - BD: 1/30/23 - BW: 70 lbs. BR: - WW: 517 lbs. WR:

FEDDES SILVER BOW B226

SIRE / FEDDES BRUNSWICK D202

FEDDES LARKABU X21

HXC DECLARATION 5504C

DAM / BULL HILL JUANA 7260

BULL HILL JUANA 9133

BROWN JYJ REDEMPTION Y1334 FEDDES LAKINA Y17 FEDDES BIG SKY R9 FEDDES LARKABU 827 LEACHMAN PLEDGE A282Z HXC190Y BULLHILL RAINCLOUD 0073

**AHE JUANA 914** 

Pros HB GM CED BW WW YW ADG DMI Milk ME HPG CEM Stay Marb YG CW REA FAT

121 69 52 10 1.5 82 137 .35 2.43 29 16 10 7 20 .58 -.02 32 .53 .02

10% 18% 23% 84% 96% 2% 1% 2% 99% 20% 98% 71% 60% 4% 20% 13% 20% 3% 59%

Consigned by BULL HILL RANCH / Jim & Alvina Meeks & Raymond Prescott Mgr. 864/981-2080 Gray Court, SC • bullhill