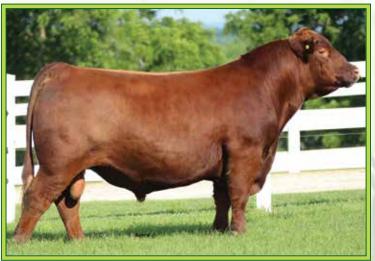

E STAR S663

RED U-2 RECKONING 149A RED U-2 MABEL 60A RED TER-RON REAL DEAL 01W DAMAR KANAPAC X056

Pros HB GM CED BW WW YW ADG DMI Milk ME HPG CEM Stay Marb YG CW REA FAT 61 50 12 7 1.2 75 112 .23 1.72 20 3 11 4 16 .15 .05 28 .37 .00 89% 54% 94% 94% 94% 98 12% 48% 72% 92% 49% 59% 59% 37% 97% 7% 33% 11% 9%

Consigned by CEDAR RIDGE CATTLE / John Ethington Danville, KY • cedarridgecattlejmmq@gmail.com • 859/533-1301

When you see Land Rover on sale day we are certain that you will fall in love. His dam Cedar Ridge Ferrari 833F is without a doubt the best cow we own. She keeps throwing out great ones time and time again. Sired by the popular Red Eagle and a maternal brother to the 2022 NAJRAE Champion Cedar Ridge Hellcat 052H. If you need a true herd sire you better take a close look here.



MATERNAL BROTHER / CEDAR RIDGE HELLCAT 052H, MATERNAL BROTHER TO LOT 83





#### **OSBORN ULTIMATUM 505L**

#### Reg#4828938 - 1A 100% AR Bull

Tattoo: 505L OSB - BD: 4/16/23 - BW: 72 lbs. BR: 100 - WW: 711 lbs. WR: 128

5L BOURNE 117-48A

SIRE / ANDRAS ULTIMATUM E026

ANDRAS OSCE 9017

ANDRAS NEW DIRECTION R240

DAM / OSBORN MS NEW DIRECTION 259E
PELTON MISS 8815B

5L ADVANTAGE 3267-221Y 5L ROXIE 854-117 BECKTON NEBULA L P093 ANDRAS OSCE 7033

ANDRAS IN FOCUS B152 ANDRAS KURUBA B111 BECKTON EPIC U368 KM PELTON MISS RUTH 1957W

| ProS | HB  | GM  | CED | BW   | WW  | YW  | ADG | DMI  | Milk | ME  | HPG | CEM | Stay | Marb | YG  | CW  | REA | FAT |
|------|-----|-----|-----|------|-----|-----|-----|------|------|-----|-----|-----|------|------|-----|-----|-----|-----|
| 75   | 46  | 30