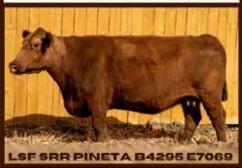

0 16 -4.5 61 102 0.26 18% 16% 42% 11% 51% 51% 42% 32% 61% 16% 1196 25% 78%





PRODUCING CATTLE THAT WILL PREFORM IN ANY HERD

# DIXON RED ANGUS ELITE FEMALES

"WE STRIVE TO BREED FOR EASY FLESHING ANIMALS THAT WILL BE PROFITABLE ADDITIONS TO ANY HERD"



ONE OF THE MOST INTRIGUING FEMALES WE HAVE PRODUCED, AN ELITE LEVEL DONOR PROSPECT OUT OF THE LEGENDARY RREDS PATHFINDER F811



THE CORNERSTONE OF OUR BELGA COW FAMILY. A COW THAT CONTINUES TO GET IT DONE WHILE SETTING THE STANDARD FOR FERTILITY AND LONGEVITY IN HER PROGENY. WE'RE PROUD TO OWN THIS GENE ELEVATING FEMALE



A HIGH CALIBER 5L GENUINE 1603-195C DAUGHTER THAT COMMANDED \$4750 IN LAST YEAR'S GRASSTIMES SALE.

WE'RE PROUD TO HAVE PRODUCED 160K



937) WAS ONE OF THE HIGH SELLING BRED HEIFERS IN THE 2023 GRASSTIMES SALE.







A TOP TIER DONOR WITH ADDED POWER AND GROWTH, ACCOMPANIED BY AN IMPRESSIVE 103 MPPA. SHE IS THE DAM OF BOTH 169L AND 112L IN THIS SALE



WE ARE EXCITED ABOUT 106L IN THIS SALE AND OUR BELGA COW FAMILY. DONOR DAM TO 106L IN THIS SALE



**LSF SRR FLORA Z2018 E7316** 

A HIGH QUALITY COW OUT OF

THE FAMED SL BOURNE 117-48A.

SHE'S THE DAM OF 116L IN THIS SALE

A POWERHOUSE DONOR FEMALE FROM THE ANDRAS PROGRAM IN ILLINOIS. THIS FLAWLESS FEMALE CARRIES AN IMPRESSIVE 106 MPPA



AN EXCITING DONOR PROSPECT FROM OUR BELGA COW FAMILY.

A SOLID FEMALE SIRED BY ANDRAS EXECUTIVE ORDER E018.

A DIRECT DAUGHTER OF BELGA 1419



A DAUGHTER OF THE FAMED FEDDES LAKINA Y17, THIS MAGNIFICENT DONOR CARRIES AN IMPRESSIVE 106 MPPA



Presorted
First Class
US Postage
PAID
SlateGroup

TIME DATED MATERIAL.
PLE