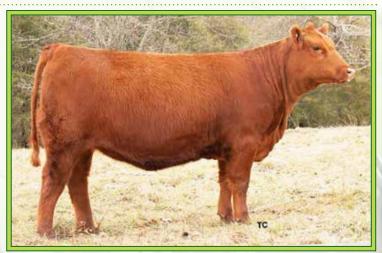

**LOT 39** / SL MS 2018 FORTUNATE 2219

#### SL MS 2018 FORTUNATE 2219

#### Reg#4666701 - 1A 100% AR Cow

Tattoo: 2219 BS - BD: 10/24/22 - BW: 65 lbs. BR: 96 - WW: 519 lbs. WR: 100

4L FORTUNATE 713 SIRE / SL 713 FORTUNATE 2018 4L MS 413 EXT 6511

4L 5233 EXT 319 DAM / 4L MS 319 EXT 5507 4L MS LIGHTNING 111 **VGW FORTUNATE 417** 4L MS POWER PLANT 303 4I 1925 FXT 413 4L MS 61T COPPER 014 **BASIN EXT 5233** MS CHATEAU OF 4L R111 MAJESTIC LIGHTNING 717 SGMR

**GGP** 

| ProS | HB  | GM  | CED | BW  | WW  | YW  | ADG | DMI  | Milk | ME  | HPG | CEM | Stay | Marb | YG  | CW  | REA | FAT |
|------|-----|-----|-----|-----|-----|-----|-----|------|------|-----|-----|-----|------|------|-----|-----|-----|-----|
| 108  | 75  | 33  | 10  | .2  | 61  | 103 | .27 | 1.52 | 26   | 2   | 9   | 7   | 19   | .23  | 03  | 24  | .36 | .01 |
| 22%  | 11% | 62% | 81% | 86% | 51% | 39% | 25% | 54%  | 48%  | 43% | 87% | 42% | 6%   | 91%  | 11% | 47% | 12% | 33% |

Consigned by SINTEK LIVESTOCK / Brad & Becky Sintek

Lebanon, TN • sinteklivestock@gmail.com • 503/880-7623 or 503/849-6688

This big growthy Fall yearling heifer is the offspring of the most prolific heifer producing female in our herd. We have owned this von Forell bred cow for six years now. She came to Tennessee with a heifer calf at side and has produced a quality female heifer calf for 7 years in a row. We have incorporated numerous of her females back into our herd. We cannot keep them all! You will appreciate this heifer's length of body and length and trimness in the front end. We love her spring of rib, and her structural soundness and agility on the move. She is big boned and big footed. This heifer is in the top 23% in Pro S, the top 11% in Herd Builder, the top 27% in ADG, the top 6% in STAY, top 14% in Yield Grade, and top 16% in Rib Eye Area. She was A.I. bred to Bieber Energize on 12-07-2022 and Pasture Exposed after 12-14-2023 to SL 2003 Mr Coach 2216 and SL 1296 Mr Coach 2007. Video is available.