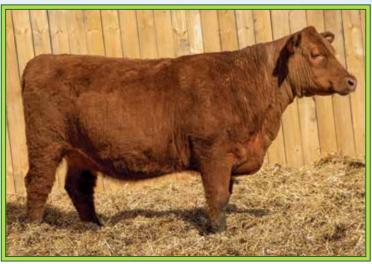

#### **DIX RUE 301F 901K**

Reg#4774855 - 1A 100% AR Cow

Tattoo: 901K DIX - BD: 9/29/22 - BW: 72 lbs. BR: 102 - WW: 551 lbs. WR: 94

5L BOURNE 117-48A SIRE / 5L FOREMAN 2174-370E 5L ADINA 1551-2174

ANDRAS NEW DIRECTION R240

DAM / DIX MS RUE 301F

**ANDRAS RUE B039** 

5L ADVANTAGE 3267-221Y 5L ROXIE 854-117 0 C C EMBLAZON 854E 5L ADINA 525-1551

ANDRAS IN FOCUS B152 ANDRAS KURUBA B111 ANDRAS FUSION R236 WOF RUE Z94

Pros HB GM CED BW WW YW ADG DMI Milk ME HPG CEM Stay Marb YG CW REA FAT

108 64 45 15 -3.0 66 110 .27 1.85 23 5 15 7 16 .55 .13 26 -.01 .02

22% 26% 37% 20% 29% 31% 25% 21% 82% 74% 62% 5% 58% 34% 24% 83% 40% 81% 59%

Consigned by **DIXON RED ANGUS** / Jed Dixon Athens, AL • jdixon@dixonstables.com • 256/614-4212

Here's a really nice made 5L Foreman 2174-370E daughter that goes back to one of our top cows and past donor Andras Rue B039. This bred heifer is a moderate made female that is dark red, smooth fronted, and has a really nice pedigree. Her sire, 5L Foreman 2174-370E, is one of the top sons out of the great 5L Bourne 117-48A. When I saw Foreman 370E at 5L Ranch, I knew he was a must use sire in our program and we have been very well pleased with the outstanding quality of his progeny! Rue 901K boast a really nice EPD profile with 10 epds in the top 1/3 of the breed! She sells confirmed bred carrying a heifer calf, due on 9-20-24 to our exciting new herd sire Bieber Mainstream K242(#:4621271) a maternal 3/4 brother to the great Bieber CL Energize F121.

**LOT 50** / DIX RUE 301F 901K