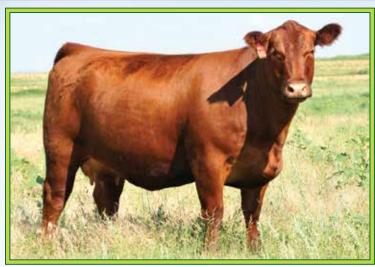

LOT 1 / VETO BERTHA 218K

#### **VETO BERTHA 218K**

Reg#4615807 - 1A 100% AR Cow

Tattoo: 218K VETO - BD: 2/20/22 - BW: 62 lbs. BR: 91 - WW: 537 lbs. WR: 98

CRUMP MAGNITUDE 5507

SIRE / CRUMP NEW DECADE 9341

TR BRANDY XT074

BROWN PREMIER X7876

DAM / BULL HILL GUMDROP 5216

BULL HILL GUMDROP 3084

BROWN PREMIER X7876 CRUMP TABITHA 3140 TR EPIC ST618 TR COCA RT527

BECKTON NEBULA P P707 BROWN MS DESTINATION T7664 BULL HILL ASSURANCE 1036 BULL HILL GUMDROP 1092 Pros HB GM CED BW WW YW ADG DMI Milk ME HPG CEM Stay Marb YG CW REA FAT 128 66 61 19 -5.1 58 100 .26 1.07 32 5 14 11 15 .54 .16 28 -.08 .02 6% 22% 11% 2% 6% 61% 47% 30% 20% 6% 58% 12% 2% 48% 25% 90% 32% 91% 53%

Consigned by VETO VALLEY FARMS / John Carter Fayetteville, TN • jwcarter.1980@gmail.com • 931/703-0090

218 is an attractive, long bodied, first calf heifer that's developed a nice udder. Sired by the Genex stud member Crump New Decade. She descends from the 102 MPPA Tennessee Valley Red Angus donor AHE Bertha 826. This powerful female comes with 10 traits in the top 25% or better. Making her even more intriguing is her 61# heifer calf born 2/5/24 at side by the \$120,000 exclusive LSF BJR High Voltage 1803J (4412003) she's the first direct High Voltage to sell to date! Proven genetics with a cutting-edge coupon at side!