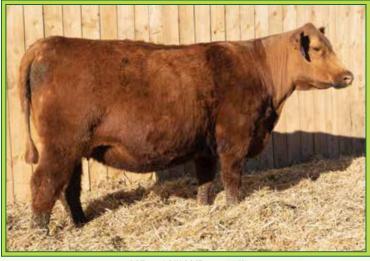

**LOT 20** / DIX OSCE 1505 205K

#### *Lot* **20**

#### **DIX OSCE 1505 205K**

#### Rea#4655375 - 1A 100% AR Cow

Tattoo: 205K DIX - BD: 2/2/22 - BW: 69 lbs. BR: 96 - WW: 637 lbs. WR: 97

LJC MERLIN T179

SIRE / WFL MERLIN 018A

WFL COMMITMENT 042Y

Z41 DWY HOSS

DAM / 97S 1505 OSCE MAKER

OOF MS OSCE 1269

LJC MISSION STATEMENT P27 BUF CRK REDPRIDE N179 BROWN COMMITMENT S7206 WFL JEWELMAKER 9024

LCB HOSS A444N RED GOLD-BAR LACIE PAN 1181T ANDRAS MAKER 9006 ANDRAS OSCE 7033

ProS HB GM CED BW WW YW ADG DMI Milk ME HPG CEM Stay Marb YG CW REA FAT 80 51 29 15 -3.0 70 107 .23 1.12 32 1 10 8 14 .35 -.06 15 .21 -.01 66% 51% 69% 22% 29% 18% 30% 49% 23% 8% 38% 78% 36% 59% 67% 5% 82% 34% 6%

Consigned by **DIXON RED ANGUS** / Jed Dixon Athens, AL • jdixon@dixonstables.com • 256/614-4212

Here's a really nice made WFL Merlin 018A daughter out of one of our best and most consistent cow families, the Osce's! This great female is dark cherry red, wide topped, and super attractive with tremendous depth of body. This heifer's great-great-granddam and the cornerstone female for this cow family was 19 years of age when she raised her last calf. She was good enough to be a replacement, so longevity, fertility, and soundness is definitely bred into this cow family! What a nice EPD spread with her CED in the top 22% and WW in the top 18%. She sells with a stout made bull calf at side born 2-11-24 sired by LSF SRR Excellence 8167F.