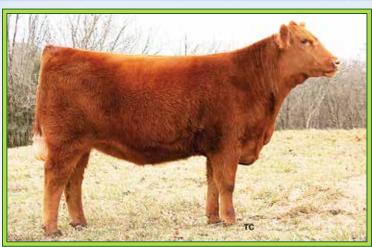

**LOT 39** / SL MS 2018 FORTUNATE 2219

#### SL MS 2018 FORTUNATE 2219

#### Reg#4666701 - 1A 100% AR Cow

Tattoo: 2219 BS - BD: 10/24/22 - BW: 65 lbs. BR: 96 - WW: 519 lbs. WR: 100

4L FORTUNATE 713 SIRE / SL 713 FORTUNATE 2018 4L MS 413 EXT 6511

4L 5233 EXT 319 DAM / 4L MS 319 EXT 5507 4L MS LIGHTNING 111 **VGW FORTUNATE 417** 4L MS POWER PLANT 303 4I 1925 FXT 413 4L MS 61T COPPER 014 **BASIN EXT 5233** MS CHATEAU OF 4L R111 MAJESTIC LIGHTNING 717 SGMR

**GGP** 

| ProS | HB  | GM  | CED | BW  | WW  | YW  | ADG | DMI  | Milk | ME  | HPG | CEM | Stay | Marb | YG  | CW  | REA | FAT |
|------|-----|-----|-----|-----|-----|-----|-----|------|------|-----|-----|-----|------|------|-----|-----|-----|-----|
| 108  | 75  | 33  | 10  | .2  | 61  | 103 | .27 | 1.52 | 26   | 2   | 9   | 7   | 19   | .23  | 03  | 24  | .36 | .01 |
| 22%  | 11% | 62% | 81% | 86% | 51% | 39% | 25% | 54%  | 48%  | 43% | 87% | 42% | 6%   | 91%  | 11% | 47% | 12% | 33% |

Consigned by SINTEK LIVESTOCK / Brad & Becky Sintek

Lebanon, TN • sinteklivestock@gmail.com • 503/880-7623 or 503/849-6688

This big growthy Fall yearling heifer is the offspring of the most prolific heifer producing female in our herd. We have owned this von Forell bred cow for six years now. She came to Tennessee with a heifer calf at side and has produced a quality female heifer calf for 7 years in a row. We have incorporated numerous of her females back into our herd. We cannot keep them all! You will appreciate this heifer's length of body and length and trimness in the front end. We love her spring of rib, and her structural soundness and agility on the move. She is big boned and big footed. This heifer is in the top 23% in Pro S, the top 11% in Herd Builder, the top 27% in ADG, the top 6% in STAY, top 14% in Yield Grade, and top 16% in Rib Eye Area. She was A.I. bred to Bieber Energize on 12-07-2022 and Pasture Exposed after 12-14-2023 to SL 2003 Mr Coach 2216 and SL 1296 Mr Coach 2007. Video is available.