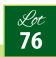

#### **HB ANNIE 996G**

Reg#4212856 — 1A 100% AR Cow

Tattoo: 996G HBBH - BD: 9/11/19 - BW: 78 lbs. BR: 107 - WW: 632 lbs. WR: 107

RED LAZY MC EYE SPY 64Y

SIRE / WPRA LEGACY A-314

WPRA EVERLEDA ENTENSE 610

FLYING W XTRA 111X

DAM / WCR MISS ANNIE XT 3280A

RED SOO LINE ANNIE 7249

LAZY MC LOOKOUT 37U RED LAZY MC GOLD DESIGN 68U BFCK CHEROKEE CNYN 4912 ER EVERELDA ENTENSE P578

PIE GRIDMASTER 589 RCRA FIREBERRY 1N RED SOO MR CHIEF 3508 CRESCENT CREEK ANNIE 26F

Pros RB GM CED BW WW YW ADG DMI Milk ME HPG CEM Stay Marb YG CW REA FAT

95 72 23 9 74 74 111 2.3 1.84 30 -1 12 7 16 22 1.0 42 2.2 01

37% 22% 67% 86% 87% 7% 7% 14% 85% 19% 28% 33% 56% 43% 87% 66% 3% 22% 39%

Consigned by HB FARMS / Greg Blaydes or Nathan Hicks Midway, KY - Jnhickscattle@outlook.com - 859/576-6738, 859/338-9402

HB Annie 996G comes from the heart of our program. A granddaughter of the great Red S00 Line Annie 7249. She encompasses the same qualities passed down in this great cow family. Easy keeping, good milking and good looking, she's always been a front pasture cow. Her bull calf by 3 Aces Bookie 9640 is an impressive individual and has a world of potential as a herd sire or get a quick return on investment and market him in just a few months. Calf HB2132L, 10/12 bull 82#BW Sire: 9640 (3ACES Bookie 9640) Reg# 4531023. Breeding Info—PE 12/22—2/15 to HB KORY 2108K Reg# 4736682.