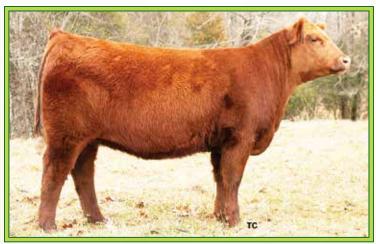

**LOT 40** / SL MS 6517 EPIC 2220

#### SL MS 6517 EPIC 2220

Reg#4666699 - 1A 100% AR Cow

Tattoo: 2220 BS - BD: 11/1/22 - BW: 60 lbs. BR: 88 - WW: 528 lbs. WR: 102

TR EPIC AT353 **SIRE / 4L EPIC 6517** 4L MS LIGHTNING 140

4L 5233 EXT 319 DAM / 4L MS 319 EXT 5502 TR EPIC ST618 TR DYNA NT325 MAJESTIC LIGHTNING 717 SGMR MS 429 CANYON OF 4L 638S

**BASIN EXT 5233** MS CHATEAU OF 4L R111 4L HERE'S YOUR SIGN 192S MS ADVANCER OF 4L RM2

**ØGGP** 

| ProS | HB | GM  | CED | BW   | WW  | YW  | ADG | DMI  | Milk | ME  | HPG | CEM | Stay | Marb | YG  | CW  | REA | FAT |
|------|----|-----|-----|------|-----|-----|-----|------|------|-----|-----|-----|------|------|-----|-----|-----|-----|
| 99   | 93 | 5   | 11  | -3.3 | 50  | 69  | .12 | 1.41 | 28   | -1  | 7   | 7   | 23   | .42  | .09 | 6   | 01  | .04 |
| 36%  | 2% | 97% | 80% | 24%  | 84% | 92% | 97% | 43%  | 28%  | 29% | 97% | 51% | 1%   | 49%  | 66% | 96% | 81% | 88% |

Consigned by SINTEK LIVESTOCK / Brad & Becky Sintek

MS 323 PERFORMER 1U

Lebanon, TN • sinteklivestock@gmail.com • 503/880-7623 or 503/849-6688

Pretty as a picture is this November 1st born Winter yearling heifer. She's got a big hip and big rear quarter. She's wide topped, deep sided, and she's extended and pretty in the front end. We appreciate that this heifer is big footed and stands on lots of bone, is extremely sound structured and athletic on the move. This 4L EPIC daughter, out of an EXT sired dam posts a Pro S in the top 30%, is in the top 2% in Herd Builder, the top 23% for BW, the top 29% for ME, and the top 1% in STAY. Her dam has a 103 MPPA. This heifer was Natural Service bred to SL 2003 MR Coach 2216 on 12-18-2023 and Pasture Exposed after 12-14-2023 to SL 2003 Mr Coach 2216 and SL 1296 Mr Coach 2007. Video is available.