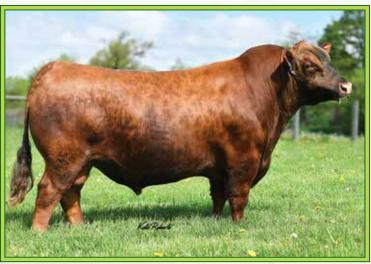

#### **DIX BLOXY 1094 994J**

#### Reg#4607055 - 1A 100% AR Cow

Tattoo: 994J DIX - BD: 9/20/21 - BW: 58 lbs. BR: 85 - WW: 582 lbs. WR: 99

REDHILL TEN X 104U 190A

SIRE / LSF MEW X-FACTOR 6693D

MEW COVERGIRL 402B

LMAN KING ROB 8621 DAM / JEM BLOXY 9038-1094 LMAN BLOXY 9038 A A R TEN X 7008 S A RED HILL B571 BARMAID 104U LSF TAKEOVER 9943W MEW COVERGIRL 213Z

LEACHMAN ROBUST 7222 LEACHMAN ELEANOR COPPER TOP CHIEF 301 LEACHMAN BLOXY 6381

ProS HB GM CED BW WW YA ADG DMI Milk ME HPG CEM Stay Marb YG CW REA FAT 68 21 47 15 -4.1 61 103 .26 1.47 30 7 11 9 10 .45 .10 26 .18 .04 78% 94% 21% 16% 13% 42% 30% 20% 54% 20% 74% 54% 20% 95% 36% 65% 31% 28% 83%

Consigned by **DIXON RED ANGUS** / Jed Dixon Athens, AL • jdixon@dixonstables.com • 256/614-4212

What a great opportunity here on a really nice 3n1 pair, this young cow has her whole life ahead of her and is raising a sure enough herd sire on her first try! This first calf heifer was in line to replace her 14 year old dam that is still in production. Her dam has a really nice heifer calf in our fall program this year that we will be keeping as a replacement, so we were able to offer her. Bloxy 994J is super slick haired, long made, and has a near perfect udder. I look for this great young female to produce some really top end calves for years to come! If you're looking for your next herd sire, her dark red, stout made bull calf would sure fit the bill! He is sired by our go to heifer bull LSF SRR Excellence 8167F that we used for several seasons with great success. She sells confirmed bred carrying a heifer calf due on 10-5-24 to our exciting new herd sire Bieber Mainstream K242(#:4621271) a maternal 3/4 brother to the great Bieber CL Energize F121. Lot 10A: Bull Calf at side (#4883986)