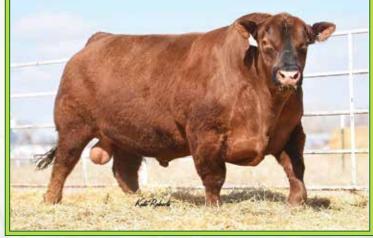

/22 - BW: 69 lbs. BR: - WW: 590 lbs. WR:

BECKTON DOMINOR T122 Z1

SIRE / 3SCC DOMAIN A163

3SCC EUCLA X723

BROWN PREMIER X7876

DAM / BJR QUEEN JEWEL 701E

BJR OUEEN JEWEL 507C

BECKTON DOMINOR Z1 R610 BKT LARKABEL R038 WA BASIN H0BO 0545 BSKF EUCLA U278

BECKTON NEBULA P P707 BROWN MS DESTINATION T7664 LSF SRR TYSON 3025A HUS QUEEN JEWEL P431 W04

 Pros
 HB
 GM
 CED
 BW
 WW
 YW
 ADG
 DMI
 Milk
 ME
 HPG
 CEM
 Stay
 Marb
 YG
 CW
 REA
 FAI

 119
 61
 59
 14
 -2.9
 70
 109
 .24
 1.56
 29
 6
 13
 6
 17
 .66
 .10
 34
 .27
 .03

 11%
 31%
 14%
 37%
 31%
 18%
 26%
 40%
 57%
 24%
 68%
 29%
 69%
 25%
 12%
 67%
 15%
 23%
 77%

 11%
 31%
 12%
 67%
 12%
 67%
 24%
 68%
 29%
 69%
 25%
 12%
 67%
 15%
 23%
 77%

Consigned by JIMMY WHITLEY / Jimmy Whitley Horton, AL • whitfeed@hopper.net • 205/359-0154



SIRE / 3SCC DOMAIN A163

This Queen Jewel ET heifer stems back to the Foshee/Bootjack donor JRA James 904. 904 was the number one total maternal cow of her era. She was the dam of the \$30,000 High Capacity this is found in pedigree's of Wideload and Red Box. This heifer is sired by the very proven sire Domain. 5594 has the looks to live up to the reputation established by her pedigree. A.I.'d 12/28/23 to Berwald Confidence.







SERVICE SIRE / CEDAR RIDGE HELLCAT 052H, SERVICE SIRE FOR LOTS 31 & 32



#### **C-T CHRIS 0043**

#### Reg#4296367 - 1A 100% AR Cow

Tattoo: 43 CTDB - BD: 1/31/20 - BW: 80 lbs. BR: 99 - WW: 674 lbs. WR: 107

LJC MERLIN T179

SIRE / WFL MERLIN 018A

WFL COMMITMENT 042Y

FEDDES SILVER BOW B226

DAM / C-T CHRIS 7018

C-T CHRIS 5026

LJC MISSION STATEMENT P27 BUF