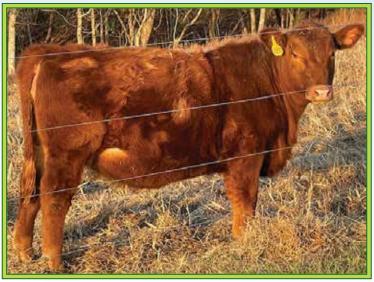

#### **RVC LARKABA 3055**

Reg#4835520 - 1A 100% AR Cow

Tattoo: 3055 RVC - BD: 3/10/23 - BW: 83 lbs. BR: 104 - WW: 649 lbs. WR: 97

5L ULTIMATUM 1893-03C SIRE / LASO ALAMO C92H LASO LANA A178C

BROWN PROGRESSIVE E1094 K C F BENN
LARKABA 0505 RDE MS PROGRESSIVE E1094 RDE MS PROGRESSIVE E1094 REAGENCE.

DAM / RVC LARKABA 0505 HEAVEN`S LARKABA 5505 5L BOURNE 117-48A 5L PRETTY GUN 1300-1893 BROWN ALLIANCE X7795 LASO LANA T68A

K C F BENNETT ABSOLUTE RDE MS P707 REVELATION HEAVEN'S GABRIEL HEAVEN'S LARKABA Y05

GM CED BW WW YW ADG DMI Milk ME HPG CEM Stay Marb YG 59 -8 75 125 31 1.95 24 14 15 8 16 .64 .33 .04 55 16 .10 33 15% 42% 13% 15% 71% 8% 6% 6% 88% 67% 96% 8% 40% 38% 13% 66% 16% 15% 88%

Consigned by HEAVEN'S CORNER RED ANGUS / Ron Conaway

Rockwood, TN • hvnsreds@gmail.com • 865/335-1888

A moderate framed, long bodied fancy open heifer sired by LASO Alamo C92H. A first calf heifer from and outstanding who is structurally sound with great udder and feet. Her grand dam is one of our top cows in the history of our herd. Her EPDs are rank her high in the breed and she can back them up.

LOT 56 / RVC LARKABA 3055