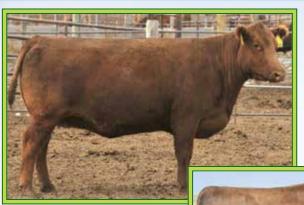

om • 256/614-4212

Here's a nice moderately made herd bull prospect out of Bieber CL Energize F121 and one of our main donor females LSF SRR Pineta B4295 E7069. This young sire has really nice depth of body with good feet and legs and also has an outstanding disposition and is as gentle as they come. If you're looking for a bull to use on just heifers or both cows and heifers, I think he'd sure do a great job! With his -3.8 BW EPD in the top 17% of the breed he's definitely heifer safe but also has a good punch of growth with his WW and YW in the top 11% of the breed. His lovely ET full sister DIX Pineta E7069 169L sells in this sale and she's an extremely nice female. I look for the females out of him to make some great replacements!



ET FULL SISTER / 169L ET FULL SISTER TO LOT 90







LSF SRR FLO-MARIE 961 D6400

LSF SRR COMMANDER 5906C



#### EMBRYO PACKAGE

#### Selling 3 Embryos

SIRE / LSF SRR COMMANDER 5906C REG#1744452

DAM / LSF SRR FLO-MARIE 961 D6400 REG#3532657

Offering Projected EPDs:

| ProS | HB | GM | CED | BW   | WW | YW  | DMI | Milk | ME | HPG | CEM | Stay | Marb | YG  | CW | REA | FAT |
|------|----|----|-----|------|----|-----|-----|------|----|-----|-----|------|------|-----|----|-----|-----|
| 108  | 52 | 56 | 16  | -4.4 | 67 | 105 | .94 | 28   | -1 | 8   | 10  | 14   | .63  | .04 | 20 | .09 | .01 |

Consigned by VETO VALLEY FARMS / John Carter

Fayetteville, TN • jwcarter.1980@gmail.com • 931/703-0090

D6400 came to us as a proven donor from the '17 Ludvigson Dispersal, she's a maternal sister to the dam of the \$115,000 LSF SRR President 8177F