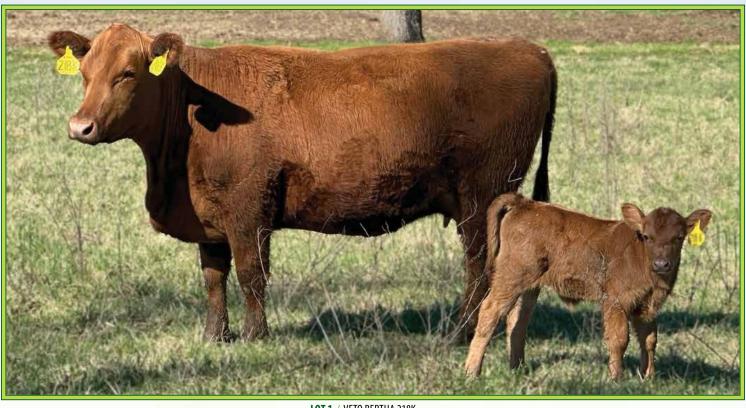

LOT 1 / VETO BERTHA 218K

#### **VETO BERTHA 218K**

Reg#4615807 - 1A 100% AR Cow

Tattoo: 218K VETO - BD: 2/20/22 - BW: 62 lbs. BR: 91 - WW: 537 lbs. WR: 98

CRUMP MAGNITUDE 5507

SIRE / CRUMP NEW DECADE 9341

TR BRANDY XT074

BROWN PREMIER X7876

DAM / BULL HILL GUMDROP 5216

BULL HILL GUMDROP 3084

BROWN PREMIER X7876 CRUMP TABITHA 3140 TR EPIC ST618 TR COCA RT527

BECKTON NEBULA P P707 BROWN MS DESTINATION T7664 BULL HILL ASSURANCE 1036 BULL HILL GUMDROP 1092 Pros HB GM CED BW WW YW ADG DMI Milk ME HPG CEM Stay Marb YG CW REA FAT 128 66 61 19 -5.1 58 100 .26 1.07 32 5 14 11 15 .54 .16 28 -.08 .02 6% 22% 11% 2% 6% 61% 47% 30% 20% 6% 58% 12% 2% 48% 25% 90% 32% 91% 53%

Consigned by VETO VALLEY FARMS / John Carter Fayetteville, TN • jwcarter.1980@gmail.com • 931/703-0090

218 is an attractive, long bodied, first calf heifer that's developed a nice udder. Sired by the Genex stud member Crump New Decade. She descends from the 102 MPPA Tennessee Valley Red Angus donor AHE Bertha 826. This powerful female comes with 10 traits in the top 25% or better. Making her even more intriguing is her 61# heifer calf born 2/5/24 at side by the \$120,000 exclusive LSF BJR High Voltage 1803J (4412003) she's the first direct High Voltage to sell to date! Proven genetics with a cutting-edge coupon at side!