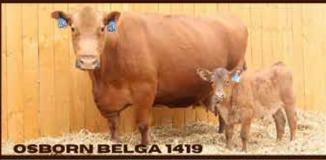

#### **OSBORN OSCE 810K**

Reg#4783331 - 1A 100% AR Cow

Tattoo: 810K OSB - BD: 12/10/22 - BW: 72 lbs. BR: - WW: 564 lbs. WR:

ANDRAS ULTIMATUM E026
SIRE / OSBORN RESPONSE 315G
ANDRAS OSCE A009

ANDRAS FUSION E130

DAM / OSBORN OSCE 429H

975 842F SMEENK THICK OSCE

5L BOURNE 117-48A ANDRAS OSCE 9017 BECKTON NEBULA Y317 D3 ANDRAS OSCE 9017

ANDRAS FUSION COO4 ANDRAS MISSY B185 OSBORN EXTRA THICK 1509 OOF MS OSCE 1269

 Pros
 HB
 GM
 CED
 BW
 WW
 YW
 ADG
 DMI
 Milk
 ME
 HPG
 CEM
 Stay
 Marb
 YG
 CW
 REA
 FAT

 98
 69
 29
 14
 -2.1
 62
 93
 .19
 1.03
 27
 1
 14
 7
 16
 .41
 .06
 16
 .17
 .03

 37%
 18%
 70%
 27%
 46%
 62%
 76%
 18%
 39%
 36%
 13%
 51%
 29%
 52%
 48%
 78%
 43%
 80%

Consigned by OSBORN RED ANGUS / Danny & Michael Osborn Athens, AL • dankim2005@outlook.com • 256/679-6307 or 931/993-3654

A really balanced, phenotypically and genotypically, heifer that goes back to the 5L Bourne 117-48A bull, the Andras Fusion R236 bull and the great Andras Osce cow family. With her pedigree and numerous epds in the top third of the breed, she is destined to be a reliable and highly productive female. Al bred to Mushrush Icon F765 (4067186) 12/15/2023 and pasture exposed to Andras Strategy K038 (4648223) 12/22/2023-3/22/2024.