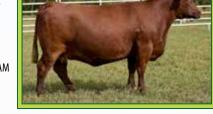

n XO2 K17 has a pedigree that is loaded with proven genetics from bulls like Red Crowfoot Ole's Oscar, Brown Vacation H7106, HXC Charter 6610D, and Spur Franchise of Garton. He is also backed by the Tilly cow family. His dam, Tilly XO2, produced a daughter that was the high selling lot in the '22 Grasstime auction for Veto Valley Farms (TN) and another daughter that topped the bred heifers in the '23 Grasstime Auction for Veto Valley Farms. XO2 has also produced many sons that have sold around the country. K17 is long bodied and full of middle. He has Top 1-10% EPDs for ProS, HB, Stay, and Marb; and Top 11-33% for GM, WW, YW, ADG, and Milk. He has the recipe for greatness: proven genetics, impressive EPD profile, and a great phenotype.



LORENZEN INSIGHT 9917, SIRE

C-BAR TILLY X02, DAM



89

#### **LCJ POWER TAKE OFF 2260**

Reg#4743055 - 1A 100% AR Bull

Tattoo: 2260 LCJ – BD: 4/16/22 – BW: 76 lbs. BR: 103 – WW: 538 lbs. WR: 98

KJHT POWER TAKE OFF SIRE / C9CC MR PTO G303

DAMAR 509U ANNABERRY A128

4L 323 CONTINUANCE R59N **DAM / LCJ TAM 1009 LCJ TAM 0102** 

**RED SOO LINE POWER EYE 161X** SRA PAINTBUCKET RED FINE LINE MULBERRY 26P RED SOO LINE ANNIE 8509

VDAR RAMBO 323 4L MS MAKE MY DAY R875 LARSON BONANZA 926 ICI STRYKFR'S PRINCESS

ProS HB GM CED BW WW YW ADG DMI Milk ME HPG CEM Stav Marb YG 12 .7 .23 1.22 22 3 11 55 92 9 7 14 .15 .07 13 -.10 .01 95% 72% 94% 75% 91% 71% 63% 51% 29% 85% 47% 89% 47% 61% 97% 53% 87% 92% 28%

Consigned by JARVIS RED ANGUS / David Jarvis Bremen, KY • redbull6943@att.net • 270/543-1207

LCJ Power Take Off is a large frame bull that can