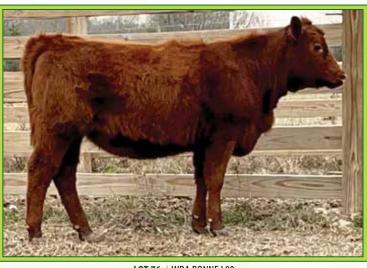

LOT 1 / VETO BERTHA 218K

#### **VETO BERTHA 218K**

Reg#4615807 - 1A 100% AR Cow

Tattoo: 218K VETO - BD: 2/20/22 - BW: 62 lbs. BR: 91 - WW: 537 lbs. WR: 98

CRUMP MAGNITUDE 5507

SIRE / CRUMP NEW DECADE 9341

TR BRANDY XT074

BROWN PREMIER X7876

DAM / BULL HILL GUMDROP 5216

BULL HILL GUMDROP 3084

BROWN PREMIER X7876 CRUMP TABITHA 3140 TR EPIC ST618 TR COCA RT527

BECKTON NEBULA P P707 BROWN MS DESTINATION T7664 BULL HILL ASSURANCE 1036 BULL HILL GUMDROP 1092 Pros HB GM CED BW WW YW ADG DMI Milk ME HPG CEM Stay Marb YG CW REA FAT 128 66 61 19 -5.1 58 100 .26 1.07 32 5 14 11 15 .54 .16 28 -.08 .02 6% 22% 11% 2% 6% 61% 47% 30% 20% 6% 58% 12% 2% 48% 25% 90% 32% 91% 53%

Consigned by VETO VALLEY FARMS / John Carter Fayetteville, TN • jwcarter.1980@gmail.com • 931/703-0090

218 is an attractive, long bodied, first calf heifer that's developed a nice udder. Sired by the Genex stud member Crump New Decade. She descends from the 102 MPPA Tennessee Valley Red Angus donor AHE Bertha 826. This powerful female comes with 10 traits in the top 25% or better. Making her even more intriguing is her 61# heifer calf born 2/5/24 at side by the \$120,000 exclusive LSF BJR High Voltage 1803J (4412003) she's the first direct High Voltage to sell to date! Proven genetics with a cutting-edge coupon at side!