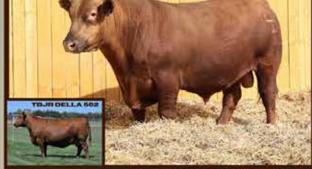

LOT 1 / VETO BERTHA 218K

#### **VETO BERTHA 218K**

Reg#4615807 - 1A 100% AR Cow

Tattoo: 218K VETO - BD: 2/20/22 - BW: 62 lbs. BR: 91 - WW: 537 lbs. WR: 98

CRUMP MAGNITUDE 5507

SIRE / CRUMP NEW DECADE 9341

TR BRANDY XT074

BROWN PREMIER X7876

DAM / BULL HILL GUMDROP 5216

BULL HILL GUMDROP 3084

BROWN PREMIER X7876 CRUMP TABITHA 3140 TR EPIC ST618 TR COCA RT527

BECKTON NEBULA P P707 BROWN MS DESTINATION T7664 BULL HILL ASSURANCE 1036 BULL HILL GUMDROP 1092 Pros HB GM CED BW WW YW ADG DMI Milk ME HPG CEM Stay Marb YG CW REA FAT 128 66 61 19 -5.1 58 100 .26 1.07 32 5 14 11 15 .54 .16 28 -.08 .02 6% 22% 11% 2% 6% 61% 47% 30% 20% 6% 58% 12% 2% 48% 25% 90% 32% 91% 53%

Consigned by VETO VALLEY FARMS / John Carter Fayetteville, TN • jwcarter.1980@gmail.com • 931/703-0090

218 is an attractive, long bodied, first calf heifer that's developed a nice udder. Sired by the Genex stud member Crump New Decade. She descends from the 102 MPPA Tennessee Valley Red Angus donor AHE Bertha 826. This powerful female comes with 10 traits in the top 25% or better. Making her even more intriguing is her 61# heifer calf born 2/5/24 at side by the \$120,000 exclusive LSF BJR High Voltage 1803J (4412003) she's the first direct High Voltage to sell to date! Proven genetics with a cutting-edge coupon at side!