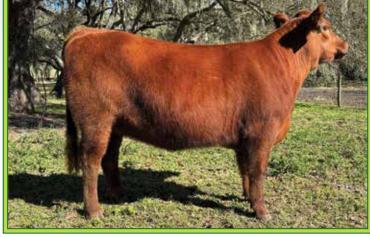

**LOT 40** / SL MS 6517 EPIC 2220

#### SL MS 6517 EPIC 2220

Reg#4666699 - 1A 100% AR Cow

Tattoo: 2220 BS - BD: 11/1/22 - BW: 60 lbs. BR: 88 - WW: 528 lbs. WR: 102

TR EPIC AT353 **SIRE / 4L EPIC 6517** 4L MS LIGHTNING 140

4L 5233 EXT 319 DAM / 4L MS 319 EXT 5502 TR EPIC ST618 TR DYNA NT325 MAJESTIC LIGHTNING 717 SGMR MS 429 CANYON OF 4L 638S

**BASIN EXT 5233** MS CHATEAU OF 4L R111 4L HERE'S YOUR SIGN 192S MS ADVANCER OF 4L RM2

**ØGGP** 

| ProS | HB | GM  | CED | BW   | WW  | YW  | ADG | DMI  | Milk | ME  | HPG | CEM | Stay | Marb | YG  | CW  | REA | FAT |
|------|----|-----|-----|------|-----|-----|-----|------|------|-----|-----|-----|------|------|-----|-----|-----|-----|
| 99   | 93 | 5   | 11  | -3.3 | 50  | 69  | .12 | 1.41 | 28   | -1  | 7   | 7   | 23   | .42  | .09 | 6   | 01  | .04 |
| 36%  | 2% | 97% | 80% | 24%  | 84% | 92% | 97% | 43%  | 28%  | 29% | 97% | 51% | 1%   | 49%  | 66% | 96% | 81% | 88% |

Consigned by SINTEK LIVESTOCK / Brad & Becky Sintek

MS 323 PERFORMER 1U

Lebanon, TN • sinteklivestock@gmail.com • 503/880-7623 or 503/849-6688

Pretty as a picture is this November 1st born Winter yearling heifer. She's got a big hip and big rear quarter. She's wide topped, deep sided, and she's extended and pretty in the front end. We appreciate that this heifer is big footed and stands on lots of bone, is extremely sound structured and athletic on the move. This 4L EPIC daughter, out of an EXT sired dam posts a Pro S in the top 30%, is in the top 2% in Herd Builder, the top 23% for BW, the top 29% for ME, and the top 1% in STAY. Her dam has a 103 MPPA. This heifer was Natural Service bred to SL 2003 MR Coach 2216 on 12-18-2023 and Pasture Exposed after 12-14-2023 to SL 2003 Mr Coach 2216 and SL 1296 Mr Coach 2007. Video is available.