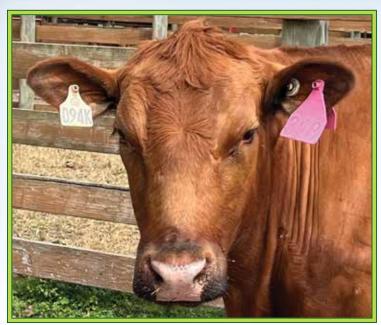

#### PVC 042G-D1569 GAMMA 209K

Reg#4554359 — 2 100% AR Cow

Tattoo: 209K PVC - BD: 1/20/22 - BW: 68 lbs. BR: 95 - WW: 484 lbs. WR: 108

BROWN ORACLE B112

SIRE / PVC B112-249C OMEGA 042G

REDHILL 132Y FANCY 249C

K C F BENNETT ABSOLUTE

DAM / BROWN MS ABSOLUTE D1569

BROWN MS COMMITMENT W7996

BROWN REVELATION P7021 BROWN MS P707 Y6648 REDHILL 28U RIPPER 132Y REDHILL 84S FANCY 136Y

S A V FINAL ANSWER 0035 THOMAS MISS LUCY 5152 BROWN COMMITMENT 57206 BROWN MS DESTINATION T6985

**%GGP** 

Pros HB GM CED BW WW YW ADG DMI Milk ME HPG CEM Stay Marb YG CW REA FAT 137 65 72 16 -1.6 82 132 .32 1.69 29 5 12 8 16 .79 .15 38 .17 .03 3% 24% 4% 9% 56% 2% 3% 5% 69% 26% 61% 39% 23% 37% 4% 88% 8% 8% 43% 78%

Consigned by RED AMERICAN CATTLE / Amelia Carreno Alachua, FL • redamericancattle@gmail.com • 352/660-4901

A.I. on 12/05/23 to Bieber CL Energize F121 (#3958815) with sexed heifer semen.