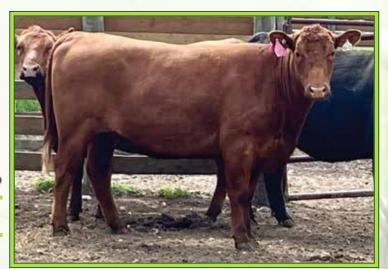

#### PVC 042G-D1569 GAMMA 209K

Reg#4554359 — 2 100% AR Cow

Tattoo: 209K PVC - BD: 1/20/22 - BW: 68 lbs. BR: 95 - WW: 484 lbs. WR: 108

BROWN ORACLE B112

SIRE / PVC B112-249C OMEGA 042G

REDHILL 132Y FANCY 249C

K C F BENNETT ABSOLUTE

DAM / BROWN MS ABSOLUTE D1569

BROWN MS COMMITMENT W7996

BROWN REVELATION P7021 BROWN MS P707 Y6648 REDHILL 28U RIPPER 132Y REDHILL 84S FANCY 136Y

S A V FINAL ANSWER 0035 THOMAS MISS LUCY 5152 BROWN COMMITMENT 57206 BROWN MS DESTINATION T6985

**%GGP** 

Pros HB GM CED BW WW YW ADG DMI Milk ME HPG CEM Stay Marb YG CW REA FAT 137 65 72 16 -1.6 82 132 .32 1.69 29 5 12 8 16 .79 .15 38 .17 .03 3% 24% 4% 9% 56% 2% 3% 5% 69% 26% 61% 39% 23% 37% 4% 88% 8% 8% 43% 78%

Consigned by RED AMERICAN CATTLE / Amelia Carreno Alachua, FL • redamericancattle@gmail.com • 352/660-4901

A.I. on 12/05/23 to Bieber CL Energize F121 (#3958815) with sexed heifer semen.