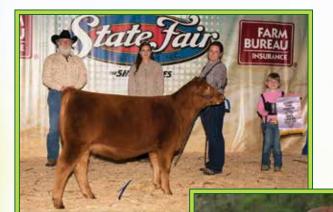

LOT 1 / VETO BERTHA 218K

#### **VETO BERTHA 218K**

Reg#4615807 - 1A 100% AR Cow

Tattoo: 218K VETO - BD: 2/20/22 - BW: 62 lbs. BR: 91 - WW: 537 lbs. WR: 98

CRUMP MAGNITUDE 5507

SIRE / CRUMP NEW DECADE 9341

TR BRANDY XT074

BROWN PREMIER X7876

DAM / BULL HILL GUMDROP 5216

BULL HILL GUMDROP 3084

BROWN PREMIER X7876 CRUMP TABITHA 3140 TR EPIC ST618 TR COCA RT527

BECKTON NEBULA P P707 BROWN MS DESTINATION T7664 BULL HILL ASSURANCE 1036 BULL HILL GUMDROP 1092 Pros HB GM CED BW WW YW ADG DMI Milk ME HPG CEM Stay Marb YG CW REA FAT 128 66 61 19 -5.1 58 100 .26 1.07 32 5 14 11 15 .54 .16 28 -.08 .02 6% 22% 11% 2% 6% 61% 47% 30% 20% 6% 58% 12% 2% 48% 25% 90% 32% 91% 53%

Consigned by VETO VALLEY FARMS / John Carter Fayetteville, TN • jwcarter.1980@gmail.com • 931/703-0090

218 is an attractive, long bodied, first calf heifer that's developed a nice udder. Sired by the Genex stud member Crump New Decade. She descends from the 102 MPPA Tennessee Valley Red Angus donor AHE Bertha 826. This powerful female comes with 10 traits in the top 25% or better. Making her even more intriguing is her 61# heifer calf born 2/5/24 at side by the \$120,000 exclusive LSF BJR High Voltage 1803J (4412003) she's the first direct High Voltage to sell to date! Proven genetics with a cutting-edge coupon at side!