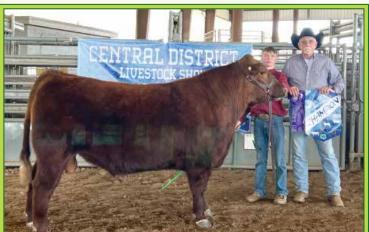

2% 72% 98% 70% 99% 87%

Consigned by, SINTEK LIVESTOCK / Brad & Becky Sintek Lebanon, TN • sinteklivestock@gmail.com • 503/880-7623 or 503/849-6688

Sintek Livestock is pleased to offer this attractive and powerfully made Senior yearling bull, out of a moderate framed Lacy's Red Angus 1st calf heifer. He is sired by a Sintek bred CRUMP Mr Coach son that was born and raised by Sintek Livestock. We have been absolutely thrilled with the MR Coach 2003 offspring, which bring greater volume and dimension to the calves he's sired. This herd bull prospect is big hipped, wide topped, long sided, deep bodied, easy striding, and clean fronted. He is in the top 11% in HB and the top 9% in STAY. All those characteristics combine into a young herd sire with an awesome disposition. Video is available.



LOT 86 / SL 2003 MR COACH 2214

LOT 87 / THREE ACES FERDINAND



#### THREE ACES FERDINAND

#### Reg#4648719 - 100% AR Bull

Tattoo: 2203 02BF - BD: 2022 - BW: 96 lbs. BR: - WW: lbs. WR:

BUF CRK HOBO 1961

SIRE / 3 ACES SIDEWAYS

TROWBRIDGE LANA 707

HALFMANN TAKEOVER SM C226

DAM / EMMAS SASSY GIRL MR SHE`S RED CASH 521 BUF CRK HOBO 1413 BUF CR CARRIE VC1174 J BAR 7 GRAND CANYON 2222 LANA GAL N78

LSF TAKEOVER 9943W HALFMANN SANDMAN NB Z690 MR RED CASH 21387

ProS HB GM CED BW WW YW ADG DMI Milk ME HPG CEM Stay Marb YG CW REA FAT
43 40 3 9 .0 58 92 .21 1.31 20 -1 12 5 14 .21 .09 8 -.18 .01
98% 72% 98% 93% 83% 60% 64% 66% 35% 92% 30% 45% 91% 66% 93% 62% 95% 97% 35%

Consigned by BUTTERFIELD FARMS LLC / John Butterfield Pollock, LA • butterfieldfamillyfarm@gmail.com • 318/446-6495

This