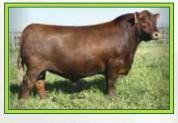

LOT 1 / VETO BERTHA 218K

#### **VETO BERTHA 218K**

Reg#4615807 - 1A 100% AR Cow

Tattoo: 218K VETO - BD: 2/20/22 - BW: 62 lbs. BR: 91 - WW: 537 lbs. WR: 98

CRUMP MAGNITUDE 5507

SIRE / CRUMP NEW DECADE 9341

TR BRANDY XT074

BROWN PREMIER X7876

DAM / BULL HILL GUMDROP 5216

BULL HILL GUMDROP 3084

BROWN PREMIER X7876 CRUMP TABITHA 3140 TR EPIC ST618 TR COCA RT527

BECKTON NEBULA P P707 BROWN MS DESTINATION T7664 BULL HILL ASSURANCE 1036 BULL HILL GUMDROP 1092 Pros HB GM CED BW WW YW ADG DMI Milk ME HPG CEM Stay Marb YG CW REA FAT 128 66 61 19 -5.1 58 100 .26 1.07 32 5 14 11 15 .54 .16 28 -.08 .02 6% 22% 11% 2% 6% 61% 47% 30% 20% 6% 58% 12% 2% 48% 25% 90% 32% 91% 53%

Consigned by VETO VALLEY FARMS / John Carter Fayetteville, TN • jwcarter.1980@gmail.com • 931/703-0090

218 is an attractive, long bodied, first calf heifer that's developed a nice udder. Sired by the Genex stud member Crump New Decade. She descends from the 102 MPPA Tennessee Valley Red Angus donor AHE Bertha 826. This powerful female comes with 10 traits in the top 25% or better. Making her even more intriguing is her 61# heifer calf born 2/5/24 at side by the \$120,000 exclusive LSF BJR High Voltage 1803J (4412003) she's the first direct High Voltage to sell to date! Proven genetics with a cutting-edge coupon at side!