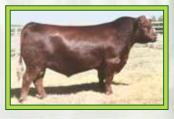

it balanced EPDs ranking in the top 1-35% for ProS, HB, GM, BW, WW, YW, ADG, DMI, MILK, ME, HPG, CEM, MARB, CW, REA. J1072 is checking all the boxes of the foundation donor for this cow family at Boot Jack.

XLSF SRR Identity 0295H [4276063] is a phenomenal sire that sold to Pieper Red Angus where his first heifer calf sold for \$13,000 and first 4 sons averaged \$42,000. Unique balanced EPDs ranking in top 1-35% for ProS, HB, GM, CED, BW, WW, YW, ADG, Milk, HPG, CEM, Marb, CW, REA! He is royally bred out of Night Calver and a Bourne x Premier dam of the famous Crystal cow family known for carcass and raising herd bulls! Note Identity is now deceased. Selling 4 Conventional embryos @ Genex Billings with guarantee of 1 90-Day Pregnancy.



LSF SRR GILDA G9157 J1072

LSF SRR IDENTITY 0295H







TBJR LARKABA 5100

**BIEBER JUMPSTART J137** 



#### EMBRYO PACKAGE

#### Selling 4 Conventional Embryos

SIRE / BIEBER JUMPSTART J137 REG#4463653
DAM / TBJR LARKABA 5100 REG#1736495

Offering Projected EPDs:

| ProS | HB | GM | CED | BW   | WW | YW  | DMI  | Milk | ME | HPG | CEM | Stay | Marb | YG  | CW | REA | FAT |
|------|----|----|-----|------|----|-----|------|------|----|-----|-----|------|------|-----|----|-----|-----|
| 99   | 57 | 42 | 15  | -2.9 | 80 | 137 | 2.17 | 27   | 15 | 14  | 9   | 15   | .41  | .13 | 34 | .16 | .03 |

Consigned by **BOOTJACK CATTLE COMPANY** / Paul Haugen Lewiston, MT • bootjack@midrivers.com • 406/366-2855

TBJR Larkaba 5100 [1736495] is the picture donor for Redemption in the Genex catalog. 5100 is also a maternal sister to the Boxed Beef bull