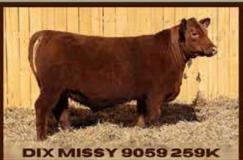

LOT 1 / VETO BERTHA 218K

#### **VETO BERTHA 218K**

Reg#4615807 - 1A 100% AR Cow

Tattoo: 218K VETO - BD: 2/20/22 - BW: 62 lbs. BR: 91 - WW: 537 lbs. WR: 98

CRUMP MAGNITUDE 5507

SIRE / CRUMP NEW DECADE 9341

TR BRANDY XT074

BROWN PREMIER X7876

Consigned by VETO VALLEY FARMS / John Carter Fayetteville, TN • jwcarter.1980@gmail.com • 931/703-0090

218 is an attractive, long bodied, first calf heifer that's developed a nice udder. Sired by the Genex stud member Crump New Decade. She descends from the 102 MPPA Tennessee Valley Red Angus donor AHE Bertha 826. This powerful female comes with 10 traits in the top 25% or better. Making her even more intriguing is her 61# heifer calf born 2/5/24 at side by the \$120,000 exclusive LSF BJR High Voltage 1803J (4412003) she's the first direct High Voltage to sell to date! Proven genetics with a cutting-edge coupon at side!