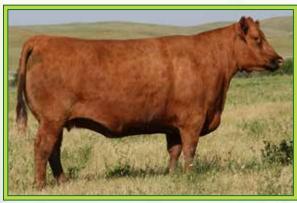

LOT 1 / VETO BERTHA 218K

#### **VETO BERTHA 218K**

Reg#4615807 - 1A 100% AR Cow

Tattoo: 218K VETO - BD: 2/20/22 - BW: 62 lbs. BR: 91 - WW: 537 lbs. WR: 98

CRUMP MAGNITUDE 5507

SIRE / CRUMP NEW DECADE 9341

TR BRANDY XT074

BROWN PREMIER X7876

DAM / BULL HILL GUMDROP 5216

BULL HILL GUMDROP 3084

BROWN PREMIER X7876 CRUMP TABITHA 3140 TR EPIC ST618 TR COCA RT527

BECKTON NEBULA P P707 BROWN MS DESTINATION T7664 BULL HILL ASSURANCE 1036 BULL HILL GUMDROP 1092 Pros HB GM CED BW WW YW ADG DMI Milk ME HPG CEM Stay Marb YG CW REA FAT 128 66 61 19 -5.1 58 100 .26 1.07 32 5 14 11 15 .54 .16 28 -.08 .02 6% 22% 11% 2% 6% 61% 47% 30% 20% 6% 58% 12% 2% 48% 25% 90% 32% 91% 53%

Consigned by VETO VALLEY FARMS / John Carter Fayetteville, TN • jwcarter.1980@gmail.com • 931/703-0090

218 is an attractive, long bodied, first calf heifer that's developed a nice udder. Sired by the Genex stud member Crump New Decade. She descends from the 102 MPPA Tennessee Valley Red Angus donor AHE Bertha 826. This powerful female comes with 10 traits in the top 25% or better. Making her even more intriguing is her 61# heifer calf born 2/5/24 at side by the \$120,000 exclusive LSF BJR High Voltage 1803J (4412003) she's the first direct High Voltage to sell to date! Proven genetics with a cutting-edge coupon at side!