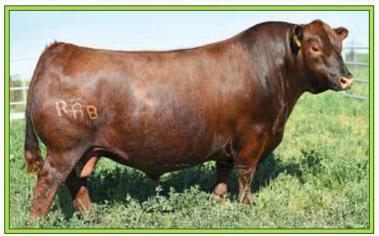

#### **SL MS 2003 COACH 2215**

Reg#4645971 - 1A 100% AR Cow

Tattoo: 2215 BS - BD: 9/28/22 - BW: 60 lbs. BR: 92 - WW: 516 lbs. WR: 90

MR COACH 1296 SIRE / SL 1296 MR COACH 2003 SL MS 611 SYNERGY 1804

MR COACH 1296 DAM / SL MS 1296 COACH 2002 4L MS 319 EXT 5510 MR COACH 20003 M R ROYAL 4077S 4L SYNERGY 611 4L MS 413 EXT 6510

MR COACH 20003 M R ROYAL 4077S 4L 5233 EXT 319 4L LIGHT WINDSONG 204

GGP

Pros HB GM CED BW WW YW ADG DMI Milk ME HPG CEM Stay Marb YG CW REA FAT 86 60 26 12 -1.6 59 107 .30 1.59 31 0 15 9 13 .15 .32 34 .04 .08 57% 33% 75% 63% 56% 59% 31% 9% 60% 11% 32% 7% 22% 69% 97% 99% 14% 86% 99%

Consigned by SINTEK LIVESTOCK / Brad & Becky Sintek

Lebanon, TN • sinteklivestock@gmail.com • 503/880-7623 or 503/849-6688

**LOT 38** / SL MS 2003 COACH 2215

This super attractive Fall yearling heifer is a stand out in the pasture. She has a beautiful profile, is long bodied, deep middled, stands on lots of bone and is extremely correct on her feet and legs, she's very feminine featured and extended in her front end. She's in the top 21-22% in HB and Calving Ease Maternal, the top 12-14% in Average Daily Gain and Carcass Weight, and the top 7% in Heifer Pregnancy. This heifer is sired by a MR Coach son that was born and raised by Sintek Livestock. We have been absolutely thrilled with the MR Coach 2003 offspring, which bring greater volume and dimension to the calves he's sired. This heifer was A.I. bred to Bieber Stock Market on 12-06-2023 and Pasture Exposed after 12-14-2023 to SL 2003 Mr Coach 2216 and SL 1296 Mr Coach 2007. Video is available.