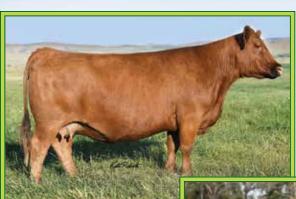

alanced EPDs ranking in the top 1-35% for ProS, HB, GM, BW, WW, YW, ADG, DMI, MILK, ME, HPG, CEM, MARB, CW, REA. J1072 is checking all the boxes of the foundation donor for this cow family at Boot Jack.

XLSF SRR Identity 0295H [4276063] is a phenomenal sire that sold to Pieper Red Angus where his first heifer calf sold for \$13,000 and first 4 sons averaged \$42,000. Unique balanced EPDs ranking in top 1-35% for ProS, HB, GM, CED, BW, WW, YW, ADG, Milk, HPG, CEM, Marb, CW, REA! He is royally bred out of Night Calver and a Bourne x Premier dam of the famous Crystal cow family known for carcass and raising herd bulls! Note Identity is now deceased. Selling 4 Conventional embryos @ Genex Billings with guarantee of 1 90-Day Pregnancy.



LSF SRR GILDA G9157 J1072

LSF SRR IDENTITY 0295H







TBJR LARKABA 5100

**BIEBER JUMPSTART J137** 



#### EMBRYO PACKAGE

#### Selling 4 Conventional Embryos

SIRE / BIEBER JUMPSTART J137 REG#4463653
DAM / TBJR LARKABA 5100 REG#1736495

Offering Projected EPDs:

| ProS | HB | GM | CED | BW   | WW | YW  | DMI  | Milk | ME | HPG | CEM | Stay | Marb | YG  | CW | REA | FAT |
|------|----|----|-----|------|----|-----|------|------|----|-----|-----|------|------|-----|----|-----|-----|
| 99   | 57 | 42 | 15  | -2.9 | 80 | 137 | 2.17 | 27   | 15 | 14  | 9   | 15   | .41  | .13 | 34 | .16 | .03 |

Consigned by **BOOTJACK CATTLE COMPANY** / Paul Haugen Lewiston, MT • bootjack@midrivers.com • 406/366-2855

TBJR Larkaba 5100 [1736495] is the picture donor for Redemption in the Genex catalog. 5100 is also a maternal sister to the Boxed Beef bull @ AB