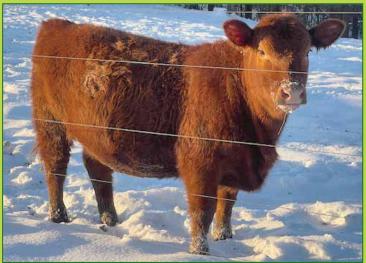

#### **RVC RITZY 3923**

Reg#4835512 - 1A 100% AR Cow

Tattoo: 3923 RVC - BD: 2/19/23 - BW: 76 lbs. BR: 96 - WW: 692 lbs. WR: 103

5L ULTIMATUM 1893-03C SIRE / LASO ALAMO C92H LASO LANA A178C

3ACE BACK DRAFT

DAM / HEAVEN`S RITZY 9623

HEAVEN`S RITZY 6213

5L BOURNE 117-48A 5L PRETTY GUN 1300-1893 BROWN ALLIANCE X7795 LASO LANA T68A

AHL FLASHBACK 446B MEADO-WEST TC JACKIE LSF MEW GRID IRON 1618Y LSF JBOB RITZY J1414 S6213

Pros RB GM CED BW WW YW ADG DMI Milk ME HPG CEM Stay Marb YG CW REA FAT 73 48 34 16 -1.8 77 120 .27 2.09 26 11 13 8 12 .46 .08 32 .21 .02 78% 75% 59% 16% 51% 6% 11% 25% 94% 48% 89% 19% 35% 77% 40% 56% 19% 34% 51%

Consigned by **HEAVEN'S CORNER RED ANGUS** / Ron Conaway Rockwood, TN • hvnsreds@gmail.com • 865/335-1888

RVC Ritzy 3923 is a powerfully made open heifer sired by LASO Alamo C92H out of a dam that is a tank, with great feet and udder and a perfect disposition. I believe 3923 will be a female that will earn her spot in the top of any herd. If we had not decided to disperse over the next 3 years, these girls wouldn't be leaving the farm.

**LOT 57** / RVC RITZY 3923