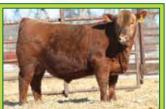

**LOT 20** / DIX OSCE 1505 205K

#### *Lot* **20**

#### **DIX OSCE 1505 205K**

#### Rea#4655375 - 1A 100% AR Cow

Tattoo: 205K DIX - BD: 2/2/22 - BW: 69 lbs. BR: 96 - WW: 637 lbs. WR: 97

LJC MERLIN T179

SIRE / WFL MERLIN 018A

WFL COMMITMENT 042Y

Z41 DWY HOSS

DAM / 97S 1505 OSCE MAKER

OOF MS OSCE 1269

LJC MISSION STATEMENT P27 BUF CRK REDPRIDE N179 BROWN COMMITMENT S7206 WFL JEWELMAKER 9024

LCB HOSS A444N RED GOLD-BAR LACIE PAN 1181T ANDRAS MAKER 9006 ANDRAS OSCE 7033

ProS HB GM CED BW WW YW ADG DMI Milk ME HPG CEM Stay Marb YG CW REA FAT 80 51 29 15 -3.0 70 107 .23 1.12 32 1 10 8 14 .35 -.06 15 .21 -.01 66% 51% 69% 22% 29% 18% 30% 49% 23% 8% 38% 78% 36% 59% 67% 5% 82% 34% 6%

Consigned by **DIXON RED ANGUS** / Jed Dixon Athens, AL • jdixon@dixonstables.com • 256/614-4212

Here's a really nice made WFL Merlin 018A daughter out of one of our best and most consistent cow families, the Osce's! This great female is dark cherry red, wide topped, and super attractive with tremendous depth of body. This heifer's great-great-granddam and the cornerstone female for this cow family was 19 years of age when she raised her last calf. She was good enough to be a replacement, so longevity, fertility, and soundness is definitely bred into this cow family! What a nice EPD spread with her CED in the top 22% and WW in the top 18%. She sells with a stout made bull calf at side born 2-11-24 sired by LSF SRR Excellence 8167F.