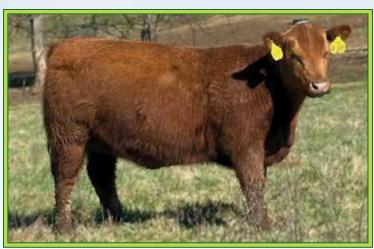

#### **VETO TIDY BEE 0B12 0K1**

YW ADG DMI Milk ME HPG CEM Stay Marb YG

12 10

Reg#4740591 - 1A 100% AR Cow

Tattoo: 0K1 VETO - BD: 10/3/22 - BW: 65 lbs. BR: - WW: 554 lbs.

PIE STOCKMAN 4051 **SIRE / BIEBER CL STOCKMARKET E119 BIEBER CL ADELLE 475C** 

C-T GRAND STATEMENT 1025 DAM / HHFF 2066 TIDY BEE 0B12 SRN TIDY BEE 2066

LSF SAGA 1040Y PIE LAKOTA 046 ANDRAS FUSION R236 **BIEBER ADELLE 297Y** 

LJC MISSION STATEMENT P27 C-T MISS PAN 0760 LCHMN HEVN'S SAKE 1002F BJR TIDY BEE 677-6186

104 48 55 12 -2.2 71 119 .30 2.16 23 8 28% 56% 18% 57% 44% 16% 11% 9% 95% 74% 77% 31% 7% 75% 5% 76% 47% 43% 89% Consigned by VETO VALLEY FARMS / John Carter

LOT 26 / VETO TIDY BEE 0B12 0K1 Fayetteville, TN • jwcarter.1980@gmail.com • 931/703-0090

OK1 is the higher performer of a set of twin heifers raised by a 9 year old dam with a combined weaning weight of the two over 1,050# solidifying her 102 MPPA. She's deep sided and maternal just like her \$20,500 now deceased MGD Tidy Bee 2066 who was a maternal sister to the famed BJR JR 107 and left a legacy at VVF and partners Atkinson Reds. Her direct influence has topped 2 previous Grasstime sales selling to Bootjack Cattle Co, MT and Little Creek Farms, MS. Al'd 11/24/23 to the \$120,000 exclusive LSF BJR High Voltage 1803J (4412003) Ultrasound confirmed safe to Al on 2/19. 1803J semen has sold up to \$600/unit in the few times it's been offered, no set release date has been set.