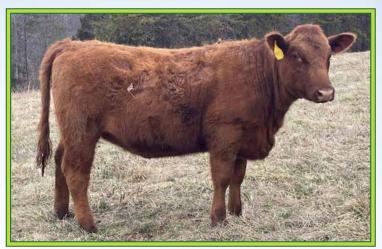

#### **HEAVENS TIDY BEE 2859**

Reg#4764861 - 1A 100% AR Cow

Tattoo: 2859 RVC - BD: 9/27/22 - BW: 82 lbs. BR: 111 - WW: 555 lbs. WR: 107

K C F BENNETT ABSOLUTE

SIRE / BROWN PROGRESSIVE E1094

RDE MS P707 REVELATION

3ACE BACK DRAFT

DAM / RVC TIDY BEE 8589

MRCR MS GOLD TIDY BEE 589

S A V FINAL ANSWER 0035 THOMAS MISS LUCY 5152 BROWN REVELATION P7021 BROWN MS P707 Y7836

AHL FLASHBACK 446B MEADO-WEST TC JACKIE THE GOLD STANDARD 0238 MERCER'S TIDY BEE 105

Pros RB GM CED BW WW YW ADG DMI Milk ME HPG CEM Stay Marb YG CW REA FAT 92 45 46 11 .7 75 118 .27 1.59 22 11 12 6 15 .46 .04 31 .37 .02 47% 62% 33% 79% 91% 8% 12% 22% 60% 81% 89% 32% 79% 48% 40% 32% 22% 11% 62%

LOT 28 / HEAVENS TIDY BEE 2859