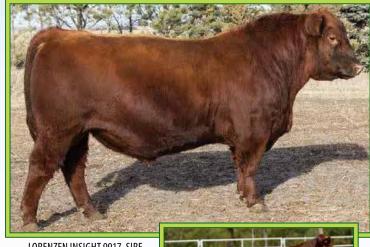

• jbarsredangus@gmail.com • 601/382-7575

JBSF Vision XO2 K17 has a pedigree that is loaded with proven genetics from bulls like Red Crowfoot Ole's Oscar, Brown Vacation H7106, HXC Charter 6610D, and Spur Franchise of Garton. He is also backed by the Tilly cow family. His dam, Tilly XO2, produced a daughter that was the high selling lot in the '22 Grasstime auction for Veto Valley Farms (TN) and another daughter that topped the bred heifers in the '23 Grasstime Auction for Veto Valley Farms. XO2 has also produced many sons that have sold around the country. K17 is long bodied and full of middle. He has Top 1-10% EPDs for ProS, HB, Stay, and Marb; and Top 11-33% for GM, WW, YW, ADG, and Milk. He has the recipe for greatness: proven genetics, impressive EPD profile, and a great phenotype.



LORENZEN INSIGHT 9917, SIRE

C-BAR TILLY X02, DAM



89

#### **LCJ POWER TAKE OFF 2260**

Reg#4743055 - 1A 100% AR Bull

Tattoo: 2260 LCJ – BD: 4/16/22 – BW: 76 lbs. BR: 103 – WW: 538 lbs. WR: 98

KJHT POWER TAKE OFF SIRE / C9CC MR PTO G303

DAMAR 509U ANNABERRY A128

4L 323 CONTINUANCE R59N **DAM / LCJ TAM 1009 LCJ TAM 0102** 

**RED SOO LINE POWER EYE 161X** SRA PAINTBUCKET RED FINE LINE MULBERRY 26P RED SOO LINE ANNIE 8509

VDAR RAMBO 323 4L MS MAKE MY DAY R875 LARSON BONANZA 926 ICI STRYKFR'S PRINCESS

ProS HB GM CED BW WW YW ADG DMI Milk ME HPG CEM Stav Marb YG 12 .7 .23 1.22 22 3 11 55 92 9 7 14 .15 .07 13 -.10 .01 95% 72% 94% 75% 91% 71% 63% 51% 29% 85% 47% 89% 47% 61% 97% 53% 87% 92% 28%

Consigned by JARVIS RED ANGUS / David Jarvis Bremen, KY • redbull6943@att.net • 270/543-120