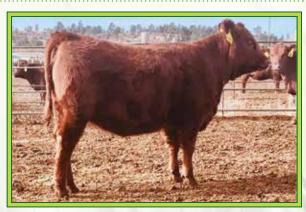

22,000. J1072 has earned a 111 MPPA and has multi-trait balanced EPDs ranking in the top 1-35% for ProS, HB, GM, BW, WW, YW, ADG, DMI, MILK, ME, HPG, CEM, MARB, CW, REA. J1072 is checking all the boxes of the foundation donor for this cow family at Boot Jack.

XLSF SRR Identity 0295H [4276063] is a phenomenal sire that sold to Pieper Red Angus where his first heifer calf sold for \$13,000 and first 4 sons averaged \$42,000. Unique balanced EPDs ranking in top 1-35% for ProS, HB, GM, CED, BW, WW, YW, ADG, Milk, HPG, CEM, Marb, CW, REA! He is royally bred out of Night Calver and a Bourne x Premier dam of the famous Crystal cow family known for carcass and raising herd bulls! Note Identity is now deceased. Selling 4 Conventional embryos @ Genex Billings with guarantee of 1 90-Day Pregnancy.



LSF SRR GILDA G9157 J1072

LSF SRR IDENTITY 0295H







TBJR LARKABA 5100

**BIEBER JUMPSTART J137** 



#### EMBRYO PACKAGE

#### Selling 4 Conventional Embryos

SIRE / BIEBER JUMPSTART J137 REG#4463653
DAM / TBJR LARKABA 5100 REG#1736495

Offering Projected EPDs:

| ProS | HB | GM | CED | BW   | WW | YW  | DMI  | Milk | ME | HPG | CEM | Stay | Marb | YG  | CW | REA | FAT |
|------|----|----|-----|------|----|-----|------|------|----|-----|-----|------|------|-----|----|-----|-----|
| 99   | 57 | 42 | 15  | -2.9 | 80 | 137 | 2.17 | 27   | 15 | 14  | 9   | 15   | .41  | .13 | 34 | .16 | .03 |

Consigned by **BOOTJACK CATTLE COMPANY** / Paul Haugen Lewiston, MT • bootjack@midrivers.com • 406/366-2855

TBJR Larkaba 5100 [1736495] is the picture donor for Redemption in the Genex catalog. 5