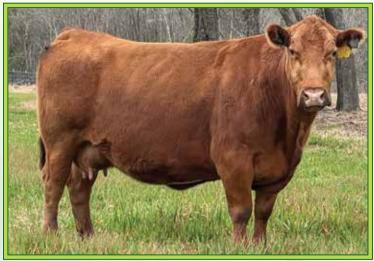

#### **DIX BLOXY 1094 994J**

#### Reg#4607055 - 1A 100% AR Cow

Tattoo: 994J DIX - BD: 9/20/21 - BW: 58 lbs. BR: 85 - WW: 582 lbs. WR: 99

REDHILL TEN X 104U 190A

SIRE / LSF MEW X-FACTOR 6693D

MEW COVERGIRL 402B

LMAN KING ROB 8621 DAM / JEM BLOXY 9038-1094 LMAN BLOXY 9038 A A R TEN X 7008 S A RED HILL B571 BARMAID 104U LSF TAKEOVER 9943W MEW COVERGIRL 213Z

LEACHMAN ROBUST 7222 LEACHMAN ELEANOR COPPER TOP CHIEF 301 LEACHMAN BLOXY 6381

ProS HB GM CED BW WW YA ADG DMI Milk ME HPG CEM Stay Marb YG CW REA FAT 68 21 47 15 -4.1 61 103 .26 1.47 30 7 11 9 10 .45 .10 26 .18 .04 78% 94% 21% 16% 13% 42% 30% 20% 54% 20% 74% 54% 20% 95% 36% 65% 31% 28% 83%

Consigned by **DIXON RED ANGUS** / Jed Dixon Athens, AL • jdixon@dixonstables.com • 256/614-4212

What a great opportunity here on a really nice 3n1 pair, this young cow has her whole life ahead of her and is raising a sure enough herd sire on her first try! This first calf heifer was in line to replace her 14 year old dam that is still in production. Her dam has a really nice heifer calf in our fall program this year that we will be keeping as a replacement, so we were able to offer her. Bloxy 994J is super slick haired, long made, and has a near perfect udder. I look for this great young female to produce some really top end calves for years to come! If you're looking for your next herd sire, her dark red, stout made bull calf would sure fit the bill! He is sired by our go to heifer bull LSF SRR Excellence 8167F that we used for several seasons with great success. She sells confirmed bred carrying a heifer calf due on 10-5-24 to our exciting new herd sire Bieber Mainstream K242(#:4621271) a maternal 3/4 brother to the great Bieber CL Energize F121. Lot 10A: Bull Calf at side (#4883986)